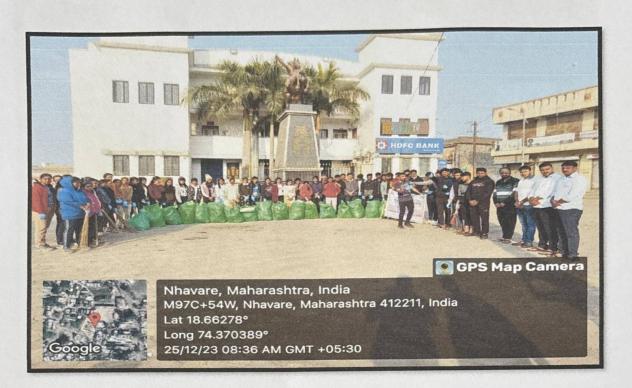

Inauguration and best wishes was given for the special seven days NSS Camp in our college by Dr. Ashok Bhosale Principal of the college and all the staff.

Inauguration of special seven days NSS Camp - At Nhavare

Sastrapujan by the hand of dignitaries from the village Dr Ashok Bhosale Principal of the college and the NSS officers.

Inauguration function in front of Gram Panchayat Karyalaya.

Ms. Kiran Ghule

Niti

Mr. Nitin Neharkar