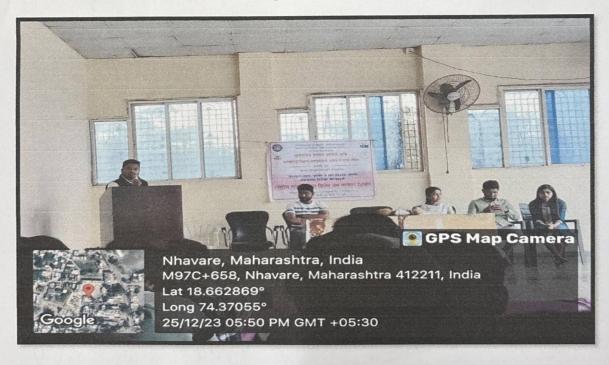

# Special 7 days NSS Camp – Day 3

Day 3 of the NSS Camp - December 25, 2023: On this day, NSS Volunteers were tasked with cleaning the Gram Panchayat premises and market area. As there was a weekly market the day before. NSS volunteers cleaned the area they were assigned. Dry and wet garbage were segregated, and plastic was collected. A total of 18 bags of plastic and dry waste, as well as 25 bags of wet garbage, have been cleaned from the market premises. The volunteers were subsequently taken to the Datta temple in the village area to clean the temple premises as there was Datta Jayanti the next day. The Datta temple's entire premises were cleaned by NSS volunteers. Prof. Tushar Humbe performed a Shivvyakhan in the evening which was organized by the NSS officers and everyone took part in the program enthusiastically. Then later hypnotism program was organized and Mr. Mukund Dendge conducted the whole hypnotism session and both the villagers and NSS volunteers took part joyfully and enjoyed the session immensely.

#### Shivvyakhan by Prof. Tushar Humbe

Prof. Tushar Humbe delivering Shivvyakhan to the volunteers.

Mr. Mukund Dendge taking the hypnotism session.

Ms. Kiran Ghule

Niti Mr. Nitin Neharkar

NSS- Coordinator

SNarkhile