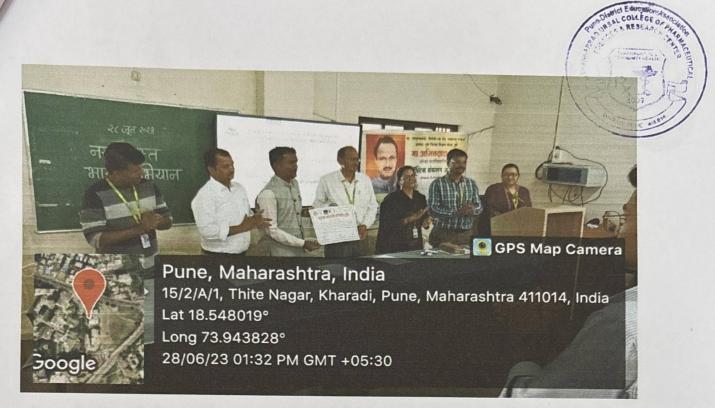

# Special 7 days NSS Camp – Day 2

Day 2<sup>nd</sup> of the NSS Camp – 24/12/2023 on this day NSS Volunteers were assigned school cleaning activity, collection of plastic from the school and conserving the plants in the school. In which students cleaned the surrounding premises of Mallikarjun Vidyalaya collected the plastic waste and gardened the plants. In the evening session special arrangement of Bharud was done for the NSS volunteers. In which Mr. Anil Kengar performed the Bharud and NSS volunteers were entertained and their knowledge was lit up. The Atlast overreview meeting was held, and volunteers were informed of the schedule for the next upcoming day.

School cleaning activity - Plastic collection and tree conservation.

Plastic collection drive by NSS volunteers at Mallikarujn vidyalaya.