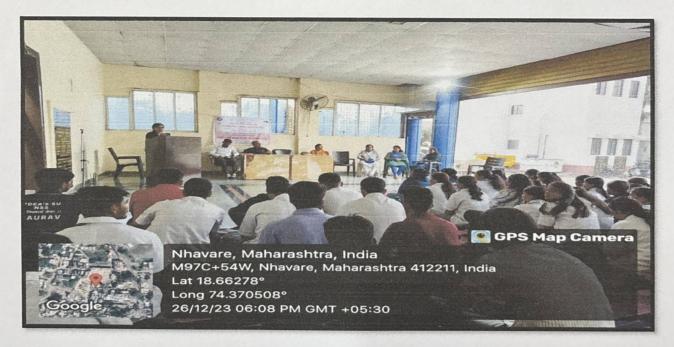

# Special 7 days NSS Camp – Day 3

Day 3 of the NSS Camp - December 25, 2023: On this day, NSS Volunteers were tasked with cleaning the Gram Panchayat premises and market area. As there was a weekly market the day before. NSS volunteers cleaned the area they were assigned. Dry and wet garbage were segregated, and plastic was collected. A total of 18 bags of plastic and dry waste, as well as 25 bags of wet garbage, have been cleaned from the market premises. The volunteers were subsequently taken to the Datta temple in the village area to clean the temple premises as there was Datta Jayanti the next day. The Datta temple's entire premises were cleaned by NSS volunteers. Prof. Tushar Humbe performed a Shivvyakhan in the evening which was organized by the NSS officers and everyone took part in the program enthusiastically. Then later hypnotism program was organized and Mr. Mukund Dendge conducted the whole hypnotism session and both the villagers and NSS volunteers took part joyfully and enjoyed the session immensely.

#### Shivvyakhan by Prof. Tushar Humbe

Prof. Tushar Humbe delivering Shivvyakhan to the volunteers.

Mr. Mukund Dendge taking the hypnotism session.

Ms. Kiran Ghule

Niti Mr. Nitin Neharkar

NSS- Coordinator

SNarkhile