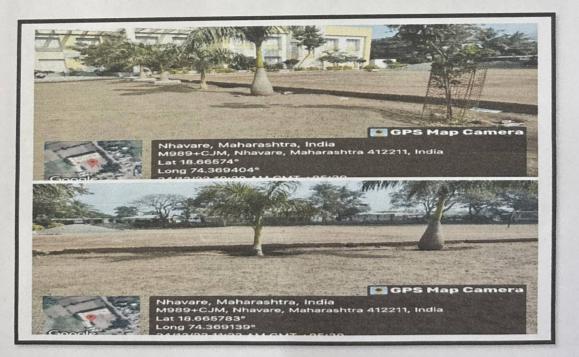

# Winter Special Seven Days NSS Camp - Day 1

NSS camp 2023-24 was organized by PDEA's SUCOPSRC, Kharadi from 23<sup>rd</sup> December- 29<sup>th</sup> December 2023 at the village **A/P**, **Nhavare**, **Tal- Shirur**, **Dist. Pune.** Total (75 nos.) NSS volunteers were enrolled for this camp as per first come first serve basis. In addition, three teaching staff and two peons were assigned full time duty for the safety and security of the NSS volunteers. All NSS volunteers were divided into 7 groups and one member from each group was nominated as group leader for smooth conduct of camp activity.

# NSS Special Camp Report (2023-24)

With the permission of NSS Dept, Savitribai Phule Pune University, Pune District Education Associations, Shankarrao Ursal College of Pharmaceutical Sciences & Research Center, Kharadi has organized NSS special camp from 23<sup>rd</sup> December to 29<sup>th</sup> December 2023 at the village A/P, Nhavare, Tal- Shirur, Dist. Pune. Total (75 nos.) NSS volunteers were enrolled for this camp as per first come first serve basis. In addition, three teaching staff and two peons were assigned full time duty for the safety and security of the NSS volunteers. All NSS volunteers were divided into 7 groups and one member from each group was nominated as group leader for smooth conduct of camp activity.