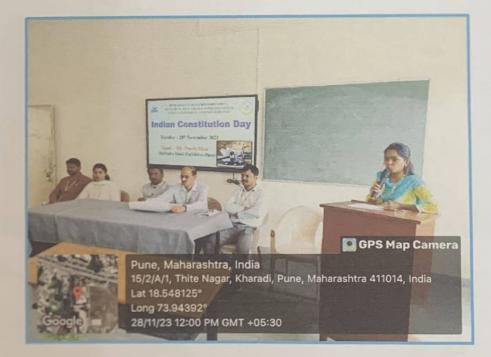

#### 24/12/2023

# Winter Special Seven Days NSS Camp - Day 1

NSS camp 2023-24 was organized by PDEA's SUCOPSRC, Kharadi from 23<sup>rd</sup> December- 29<sup>th</sup> December 2023 at the village **A/P**, **Nhavare**, **Tal- Shirur**, **Dist. Pune.** Total (75 nos.) NSS volunteers were enrolled for this camp as per first come first serve basis. In addition, three teaching staff and two peons were assigned full time duty for the safety and security of the NSS volunteers. All NSS volunteers were divided into 7 groups and one member from each group was nominated as group leader for smooth conduct of camp activity.

Day one of the NSS camp, 23/12/23, On this day inauguration of the NSS special camp was done in the college. Later then Volunteers left for the camp . After reaching there on the initial day, dignitaries and our Principal Dr. Ashok Bhosale did sastra pujan (weapons worship). The NSS volunteers accommodations were then properly arranged. The accomplished work included cleaning the Grampanchayat Karyalaya and Ambedkar Bhavan in Nhavare village, after which dinner was prepared by the allocated group and the surrounding area was cleaned by the rest of the groups. Then at last over-review meeting was held, and volunteers were informed of the schedule for the upcoming day.