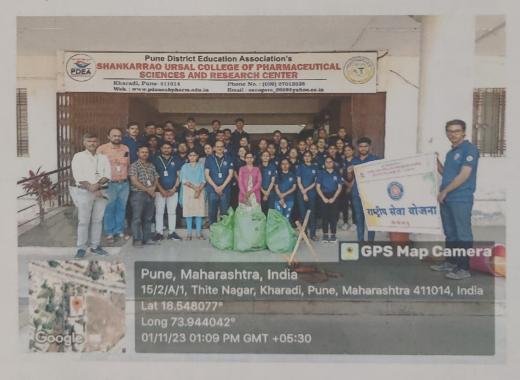

# Winter Special Seven Days NSS Camp - Day 1

NSS camp 2023-24 was organized by PDEA's SUCOPSRC, Kharadi from 23<sup>rd</sup> December- 29<sup>th</sup> December 2023 at the village **A/P**, **Nhavare**, **Tal- Shirur**, **Dist. Pune.** Total (75 nos.) NSS volunteers were enrolled for this camp as per first come first serve basis. In addition, three teaching staff and two peons were assigned full time duty for the safety and security of the NSS volunteers. All NSS volunteers were divided into 7 groups and one member from each group was nominated as group leader for smooth conduct of camp activity.

Day one of the NSS camp, 23/12/23, On this day inauguration of the NSS special camp was done in the college. Later then Volunteers left for the camp . After reaching there on the initial day, dignitaries and our Principal Dr. Ashok Bhosale did sastra pujan (weapons worship). The NSS volunteers accommodations were then properly arranged. The accomplished work included cleaning the Grampanchayat Karyalaya and Ambedkar Bhavan in Nhavare village, after which dinner was prepared by the allocated group and the surrounding area was cleaned by the rest of the groups. Then at last over-review meeting was held, and volunteers were informed of the schedule for the upcoming day.

Inauguration and best wishes was given for the special seven days NSS Camp in our college by Dr. Ashok Bhosale Principal of the college and all the staff.

Inauguration of special seven days NSS Camp - At Nhavare