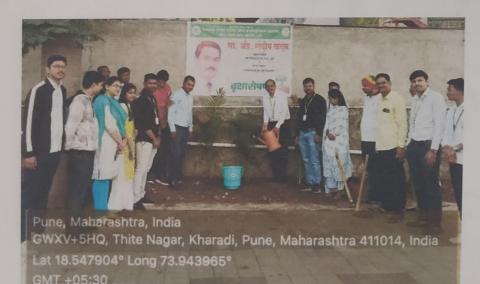

Day one of the NSS camp, 23/12/23, On this day inauguration of the NSS special camp was done in the college. Later then Volunteers left for the camp . After reaching there on the initial day, dignitaries and our Principal Dr. Ashok Bhosale did sastra pujan (weapons worship). The NSS volunteers accommodations were then properly arranged. The accomplished work included cleaning the Grampanchayat Karyalaya and Ambedkar Bhavan in Nhavare village, after which dinner was prepared by the allocated group and the surrounding area was cleaned by the rest of the groups. Then at last over-review meeting was held, and volunteers were informed of the schedule for the upcoming day.

Inauguration and best wishes was given for the special seven days NSS Camp in our college by Dr. Ashok Bhosale Principal of the college and all the staff.

Inauguration of special seven days NSS Camp - At Nhavare

Sastrapujan by the hand of dignitaries from the village Dr Ashok Bhosale Principal of the college and the NSS officers.

Inauguration function in front of Gram Panchayat Karyalaya.

Ms. Kiran Ghule

Niti

Mr. Nitin Neharkar