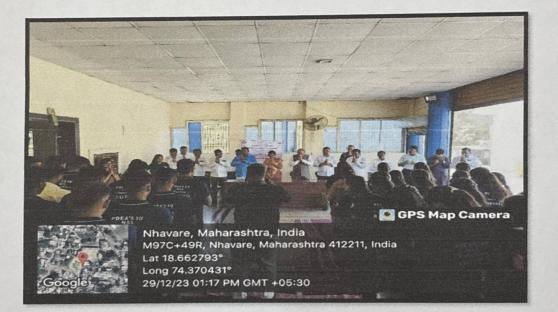

# Special 7 days NSS Camp – Day 7

Day 6th of the NSS Camp - December 29, 2023: Last day of the NSS camp. On this day volunteers cleaned the entire premises as it was the last day and farewell of the NSS camp. All the dignitaries from the village Nhavare, Principal of Mallikarjun Vidyalaya, Principal of our college were present during the NSS farewell. All the NSS officers, teaching staff as well as the NSS student coordinators were felicitated by the hands of the dignitaries. NSS volunteers sung the NSS geet and prayer. They shared their experiences of seven day's camp. NSS prayer was done. Villagers and dignitaries were thanked for giving us the permission for the camp. Later they wished the volunteers for their bright future and vote of thanks was given by the NSS officer Ms. Kiran Ghule and program was winded up.

#### NSS Prayer on last day of NSS camp

31

Page 1 of 3

NSS volunteer Ms. Payal Garad sharing her experience about seven days special NSS camp.

Volunteers singing NSS prayer on the day of closing ceremony.