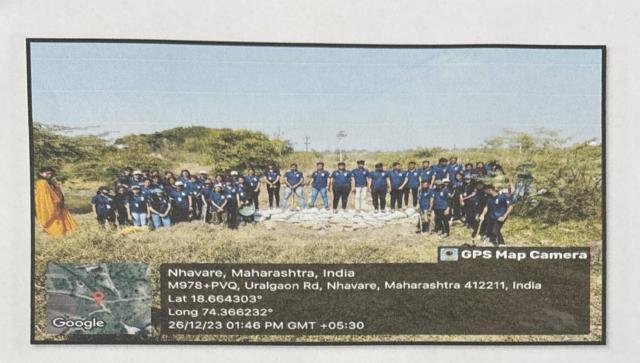

# Special 7 days NSS Camp – Day 3

Day 3 of the NSS Camp - December 25, 2023: On this day, NSS Volunteers were tasked with cleaning the Gram Panchayat premises and market area. As there was a weekly market the day before. NSS volunteers cleaned the area they were assigned. Dry and wet garbage were segregated, and plastic was collected. A total of 18 bags of plastic and dry waste, as well as 25 bags of wet garbage, have been cleaned from the market premises. The volunteers were subsequently taken to the Datta temple in the village area to clean the temple premises as there was Datta Jayanti the next day. The Datta temple's entire premises were cleaned by NSS volunteers. Prof. Tushar Humbe performed a Shivvyakhan in the evening which was organized by the NSS officers and everyone took part in the program enthusiastically. Then later hypnotism program was organized and Mr. Mukund Dendge conducted the whole hypnotism session and both the villagers and NSS volunteers took part joyfully and enjoyed the session immensely.

Cleaning of market area and seperation of wet and dry garbage along with the collection of plastc was done by the NSS volunteers after the weekly market at Nhavare.

Page 1 of 4

Plastic Collection Drive at Nhavare – Total 18 bags plastic were collected and 25 bags wet garbage was collected after the weekly market .

Cleaning of market area and seperation of wet and dry garbage along with the collection of plastc was done by the NSS volunteers after the weekly market at Nhavare.

Plastic Collection Drive at Nhavare – Total 18 bags plastic were collected and 25 bags wet garbage was collected after the weekly market .