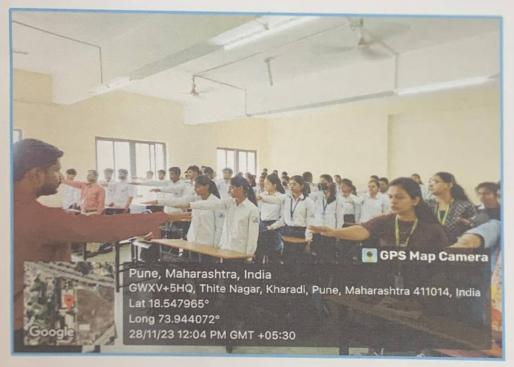

Day one of the NSS camp, 23/12/23, On this day inauguration of the NSS special camp was done in the college. Later then Volunteers left for the camp . After reaching there on the initial day, dignitaries and our Principal Dr. Ashok Bhosale did sastra pujan (weapons worship). The NSS volunteers accommodations were then properly arranged. The accomplished work included cleaning the Grampanchayat Karyalaya and Ambedkar Bhavan in Nhavare village, after which dinner was prepared by the allocated group and the surrounding area was cleaned by the rest of the groups. Then at last over-review meeting was held, and volunteers were informed of the schedule for the upcoming day.