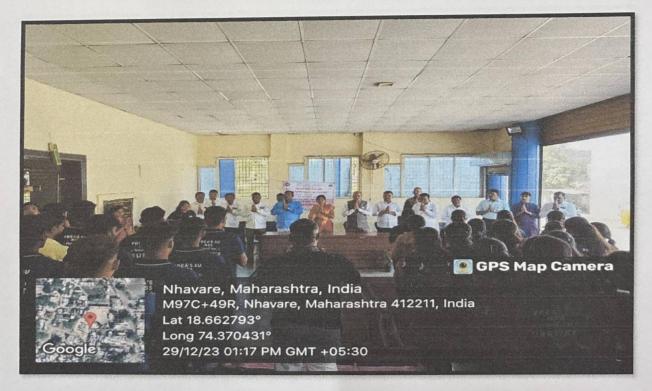

# Special 7 days NSS Camp – Day 7

Day 6th of the NSS Camp - December 29, 2023: Last day of the NSS camp. On this day volunteers cleaned the entire premises as it was the last day and farewell of the NSS camp. All the dignitaries from the village Nhavare, Principal of Mallikarjun Vidyalaya, Principal of our college were present during the NSS farewell. All the NSS officers, teaching staff as well as the NSS student coordinators were felicitated by the hands of the dignitaries. NSS volunteers sung the NSS geet and prayer. They shared their experiences of seven day's camp. NSS prayer was done. Villagers and dignitaries were thanked for giving us the permission for the camp. Later they wished the volunteers for their bright future and vote of thanks was given by the NSS officer Ms. Kiran Ghule and program was winded up.

#### NSS Prayer on last day of NSS camp

31

Page 1 of 3

NSS volunteer Ms. Payal Garad sharing her experience about seven days special NSS camp.

Volunteers singing NSS prayer on the day of closing ceremony.