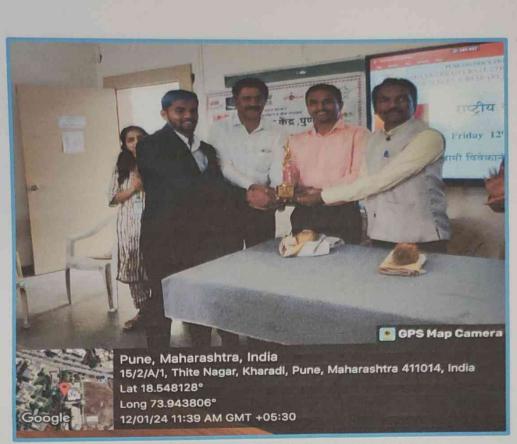

# Special 7 days NSS Camp – Day 7

Day 6th of the NSS Camp - December 29, 2023: Last day of the NSS camp. On this day volunteers cleaned the entire premises as it was the last day and farewell of the NSS camp. All the dignitaries from the village Nhavare, Principal of Mallikarjun Vidyalaya, Principal of our college were present during the NSS farewell. All the NSS officers, teaching staff as well as the NSS student coordinators were felicitated by the hands of the dignitaries. NSS volunteers sung the NSS geet and prayer. They shared their experiences of seven day's camp. NSS prayer was done. Villagers and dignitaries were thanked for giving us the permission for the camp. Later they wished the volunteers for their bright future and vote of thanks was given by the NSS officer Ms. Kiran Ghule and program was winded up.

32

Page 2 of 3

Felicitation of the NSS student coordinator Mr. Mandar Daundar during NSS farewell.

Mr. Nitin Neharkar

Shkemhhil

Ms. Kiran Ghule

NSS- Coordinator

Ms. Shubhangi Karkhile