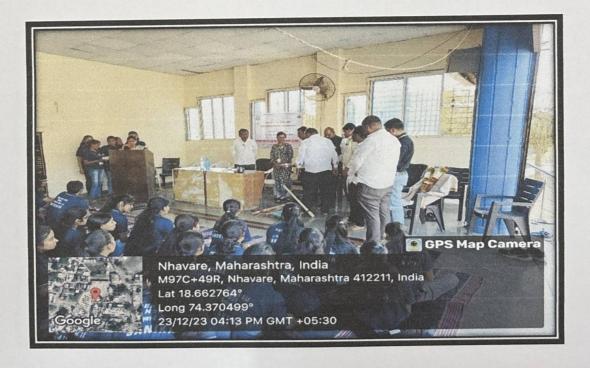

Day one of the NSS camp, 23/12/23, On this day inauguration of the NSS special camp was done in the college. Later then Volunteers left for the camp . After reaching there on the initial day, dignitaries and our Principal Dr. Ashok Bhosale did sastra pujan (weapons worship). The NSS volunteers accommodations were then properly arranged. The accomplished work included cleaning the Grampanchayat Karyalaya and Ambedkar Bhavan in Nhavare village, after which dinner was prepared by the allocated group and the surrounding area was cleaned by the rest of the groups. Then at last over-review meeting was held, and volunteers were informed of the schedule for the upcoming day.

Inauguration and best wishes was given for the special seven days NSS Camp in our college by Dr. Ashok Bhosale Principal of the college and all the staff.

Inauguration of special seven days NSS Camp - At Nhavare