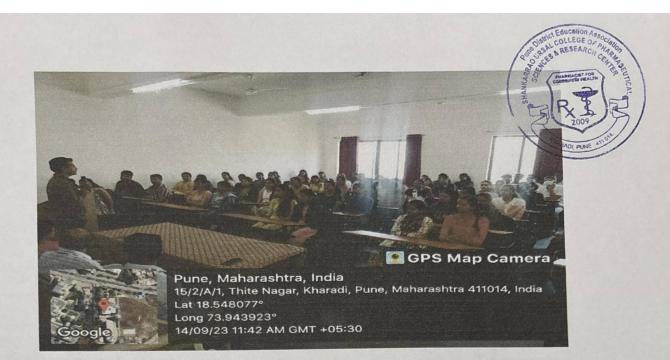

utical Science's And Research Centre Kharadi, Pune-411014. ine Di



Pune District Education Association's

SHANKARRAO URSAL COLLEGE OF PHARMACEUTICAL SCIENCES & RESEARCH CENTRE, KHARADI, PUNE-14

### REPORT

### **New Voters Registration Camp**

Shankarrao Ursal College of Pharmaceutical Sciences and research centre, encourages students to participate in various activities to become a responsible Youth. On the behalf of this College has organised New Voters Registration Camp. In this activity Mr. Shrikrushna Thete and Mr. Nitin Neharkar has given demo for online registration by using http://voters.eci.gov.in website.

Our Hon. Principal Dr. Ashok Bhosale guided students on youth responsibilities and ask to it well. The Programme was co-ordinated by NSS co-ordinator Mr. Nitin Neharkar.





17-6

Mr. Nitin Neharkar NSS Volunteers

C

6

A

Dr. Ashok Bhosale Principal Pune District Education Association's Shankarrao Ursal College of Pharmaceutical Sciences & Research Centre, Kharadi, Pune-411014.



E.



### Pune District Education Association's Shankarrao Ursal College of Pharmaceutical Sciences and Research Centre, Kharadi, Pune- 411014.

Staff Attendance for "New Voters Registration Camp"

on 14<sup>th</sup> September 2023

Time: 11.30 am

| SR. NO | NAME OF STUDENT         | CLASS        | MOBILE NO.