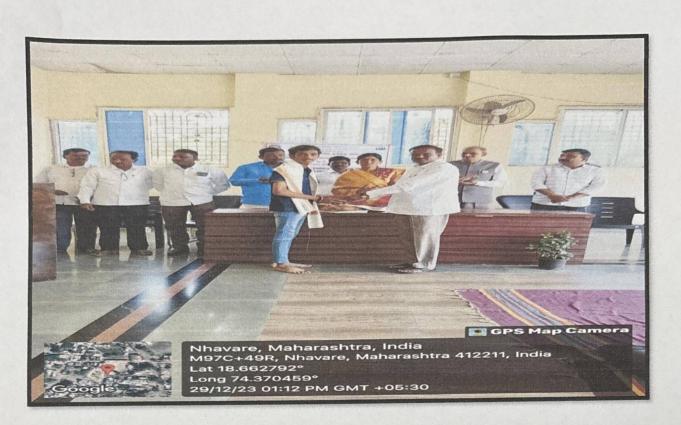

# Special 7 days NSS Camp – Day 7

Day 6th of the NSS Camp - December 29, 2023: Last day of the NSS camp. On this day volunteers cleaned the entire premises as it was the last day and farewell of the NSS camp. All the dignitaries from the village Nhavare, Principal of Mallikarjun Vidyalaya, Principal of our college were present during the NSS farewell. All the NSS officers, teaching staff as well as the NSS student coordinators were felicitated by the hands of the dignitaries. NSS volunteers sung the NSS geet and prayer. They shared their experiences of seven day's camp. NSS prayer was done. Villagers and dignitaries were thanked for giving us the permission for the camp. Later they wished the volunteers for their bright future and vote of thanks was given by the NSS officer Ms. Kiran Ghule and program was winded up.