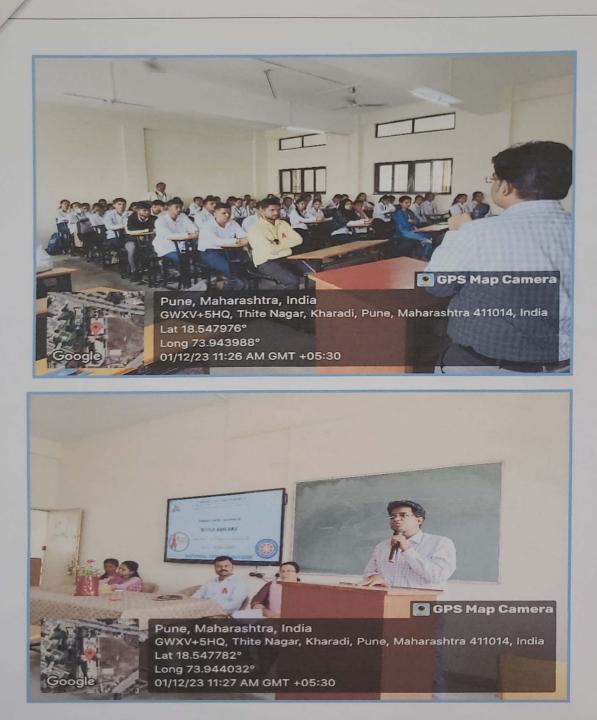

f Guest Dr. Mahendra Gaikwad(MBBS), Dr. Sujit Kakade, HOD (D. Pharmacy) addressed the students and gave a very relevant speech on AIDS, HIV and causes of them, symptoms and ways to cure them. His speech included various ways how a youth can protect the society through awareness and prevention.

The positive sign was the students' including the NSS Volunteers concentration and eagerness towards the problems caused by AIDS. To stay safe from this deadly disease.

Mr. Nitin Neharkar NSS Co-coordinator delivered the concluding speech and appealed the students to stay aware and spread awareness among people and lead a safe healthy life. Students from B. Pharm and D. Pharm were present in the Programme.

The activity was coordinated by NSS co-ordinator Ms. Kiran Ghule and Mr. Nitin Neharkar.





Dr. Mahendra Gaikwad addressing students on Aid's Awareness

60

Ms. Kiran Ghule

N.S.S. Programme Officer PDEA'S Shankarrao Ursal College of Pharmaceutical Sciences & Research Centre, Kharadi, Pune-14,

Dr. Ashok Bhosale PRINCIPAL P D. E. A's Shankarrao Ursal College of Pharmaceuticel Sciences & Research CEBin Kharedi, Pune-411014



### Pune District Education Association's Shankarrao Ursal College of Pharmaceutical Sciences and Research Centre, Kharadi, Pune- 411014.

# Student Attendance for "World's AID's Day"

### on 1<sup>st</sup> December 2023

### Time: 11.00 am

| SR. NO | NAME OF STUDENT       | CLASS         | MOBILE NO.   | SIGNATURE      |
|--------|-----------------------|---------------|--------------|----------------|
| 1.     | Jeetendra Choudhary   |               | 77