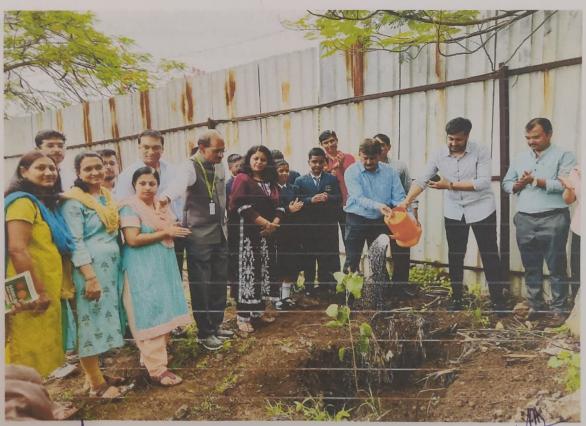

# Special 7 days NSS Camp – Day 2

Day 2<sup>nd</sup> of the NSS Camp – 24/12/2023 on this day NSS Volunteers were assigned school cleaning activity, collection of plastic from the school and conserving the plants in the school. In which students cleaned the surrounding premises of Mallikarjun Vidyalaya collected the plastic waste and gardened the plants. In the evening session special arrangement of Bharud was done for the NSS volunteers. In which Mr. Anil Kengar performed the Bharud and NSS volunteers were entertained and their knowledge was lit up. The Atlast overreview meeting was held, and volunteers were informed of the schedule for the next upcoming day.

School cleaning activity - Plastic collection and tree conservation.

Plastic collection drive by NSS volunteers at Mallikarujn vidyalaya.