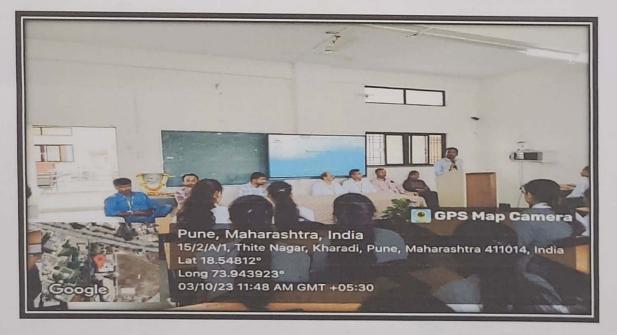

Day one of the NSS camp, 23/12/23, On this day inauguration of the NSS special camp was done in the college. Later then Volunteers left for the camp . After reaching there on the initial day, dignitaries and our Principal Dr. Ashok Bhosale did sastra pujan (weapons worship). The NSS volunteers accommodations were then properly arranged. The accomplished work included cleaning the Grampanchayat Karyalaya and Ambedkar Bhavan in Nhavare village, after which dinner was prepared by the allocated group and the surrounding area was cleaned by the rest of the groups. Then at last over-review meeting was held, and volunteers were informed of the schedule for the upcoming day.

# Special 7 days NSS Camp – Day 3

Day 3 of the NSS Camp - December 25, 2023: On this day, NSS Volunteers were tasked with cleaning the Gram Panchayat premises and market area. As there was a weekly market the day before. NSS volunteers cleaned the area they were assigned. Dry and wet garbage were segregated, and plastic was collected. A total of 18 bags of plastic and dry waste, as well as 25 bags of wet garbage, have been cleaned from the market premises. The volunteers were subsequently taken to the Datta temple in the village area to clean the temple premises as there was Datta Jayanti the next day. The Datta temple's entire premises were cleaned by NSS volunteers. Prof. Tushar Humbe performed a Shivvyakhan in the evening which was organized by the NSS officers and everyone took part in the program enthusiastically. Then later hypnotism program was organized and Mr. Mukund Dendge conducted the whole hypnotism session and both the villagers and NSS volunteers took part joyfully and enjoyed the session immensely.