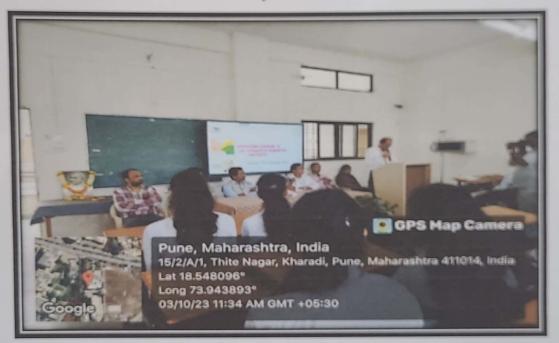

# Winter Special Seven Days NSS Camp - Day 1

NSS camp 2023-24 was organized by PDEA's SUCOPSRC, Kharadi from 23<sup>rd</sup> December- 29<sup>th</sup> December 2023 at the village **A/P**, **Nhavare**, **Tal- Shirur**, **Dist. Pune.** Total (75 nos.) NSS volunteers were enrolled for this camp as per first come first serve basis. In addition, three teaching staff and two peons were assigned full time duty for the safety and security of the NSS volunteers. All NSS volunteers were divided into 7 groups and one member from each group was nominated as group leader for smooth conduct of camp activity.

Day one of the NSS camp, 23/12/23, On this day inauguration of the NSS special camp was done in the college. Later then Volunteers left for the camp . After reaching there on the initial day, dignitaries and our Principal Dr. Ashok Bhosale did sastra pujan (weapons worship). The NSS volunteers accommodations were then properly arranged. The accomplished work included cleaning the Grampanchayat Karyalaya and Ambedkar Bhavan in Nhavare village, after which dinner was prepared by the allocated group and the surrounding area was cleaned by the rest of the groups. Then at last over-review meeting was held, and volunteers were informed of the schedule for the upcoming day.