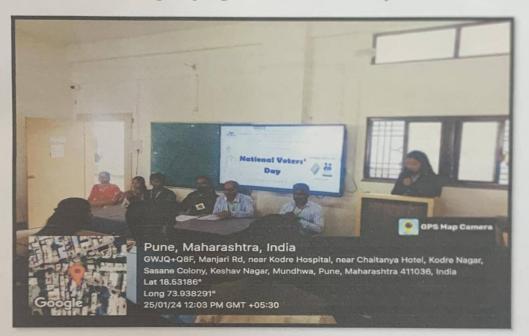

24. Ms. Shubhangi Karkhile anchored the program and delivered the preamble. Mr. Nitin Neharkar gave the pledge for the program. Students were made aware on the importance of voting and their right to vote, and a program was implemented to encourage young people to engage in the democratic process. It not only encourages youth to engage in the election process, but it also emphasizes that the right to vote is a fundamental right. Students from B. Pharmacy and D. Pharmacy actively participated in the presentation and gave an insightful speech. Then, our Principal, Dr. Ashok Bhosale Sir, addressed the students, and Mr. Nitin Neharkar presented the vote of gratitude.



Dr. Ashok Bhosale addressing the students on National Voters Day.



#### Students taking the pledge of National Voters Day



Student Delivering the speech and spreading awareness on importance of voting.

Mr. Nitin Neharkar NSS Coordinator

Ms. Shubhangi Karkhile

**NSS** Coordinator

2

Dr. Ashok Bhosale

PD. E. A's Shankarrao Ursal College of Pharmaceutical Sciences & Research Centre Kharahi, Pune-411014

47

Pune District Education Association's Shankarrao Ursal College of Pharmaceutical Sciences and Research Centre, Kharadi, Pune-14.

### Staff Attendances

# **National Voters' Day**

| Nr.       Name of Staff       Designation       Mob. No.       Supername         1.       Dr. Suit Kakade       hsst Prof.       9375642600       555         2.       User 2.3.       Asst Prof.       9375642600       555         3.       Dr. P.H. Ehade       Asst Prof.       93756636       555         Mr. Nipul Ohulede