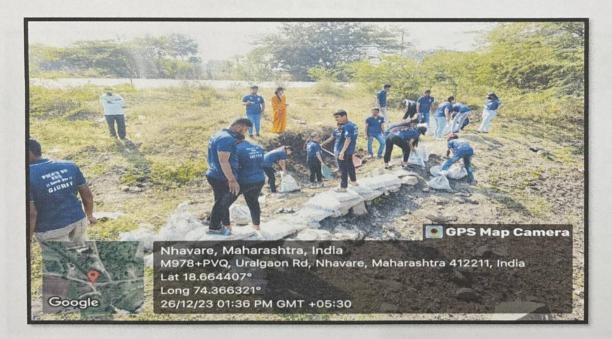

# Special 7 days NSS Camp – Day 3

Day 3 of the NSS Camp - December 25, 2023: On this day, NSS Volunteers were tasked with cleaning the Gram Panchayat premises and market area. As there was a weekly market the day before. NSS volunteers cleaned the area they were assigned. Dry and wet garbage were segregated, and plastic was collected. A total of 18 bags of plastic and dry waste, as well as 25 bags of wet garbage, have been cleaned from the market premises. The volunteers were subsequently taken to the Datta temple in the village area to clean the temple premises as there was Datta Jayanti the next day. The Datta temple's entire premises were cleaned by NSS volunteers. Prof. Tushar Humbe performed a Shivvyakhan in the evening which was organized by the NSS officers and everyone took part in the program enthusiastically. Then later hypnotism program was organized and Mr. Mukund Dendge conducted the whole hypnotism session and both the villagers and NSS volunteers took part joyfully and enjoyed the session immensely.

Cleaning of market area and seperation of wet and dry garbage along with the collection of plastc was done by the NSS volunteers after the weekly market at Nhavare.

Page 1 of 4

Plastic Collection Drive at Nhavare – Total 18 bags plastic were collected and 25 bags wet garbage was collected after the weekly market .

Cleaning of market area and seperation of wet and dry garbage along with the collection of plastc was done by the NSS volunteers after the weekly market at Nhavare.

Plastic Collection Drive at Nhavare – Total 18 bags plastic were collected and 25 bags wet garbage was collected after the weekly market .