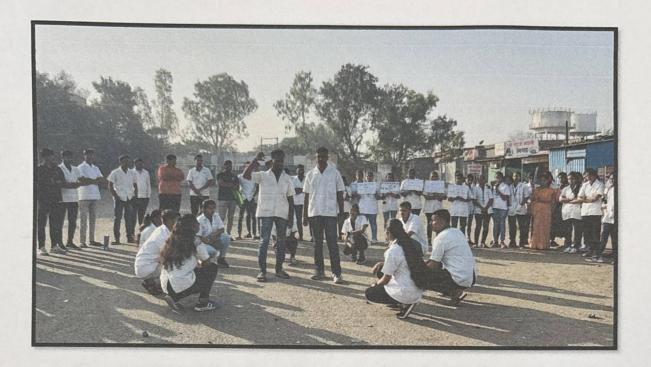

# Special 7 days NSS Camp – Day 4

Day 4th of the NSS Camp - December 26, 2023: On this day, Volunteers performed the street play to spread social awareness on population control and plastic waste management near the bus stop of village Nhavare in which villagers encouraged the volunteers for their performance. Following that, volunteers cleaned out the entire area and collected all of the plastic waste during a plastic collection activity that was held at the bus stop. In afternoon Bandhara construction was done to preserve rainwater. In the evening session Hb camp for women was taken in which females from the village area were notified and asked for hemoglobin checkup. Doctors and their team did the hemoglobin checkup camp. Later session was organized and seminar was given on organic farming and its value in nutrition. Seminar was given by Prof. Sangeeta Takawane.After the session Prof. Sangeeta Takawane and her team did free BMI checkup and suggested the people about their diet and exercises.

Students performing street play for social awareness on population control and plastic waste management.

Bus stop cleaning activity. Collection of four plastic bags.

22

Page 2 of 5