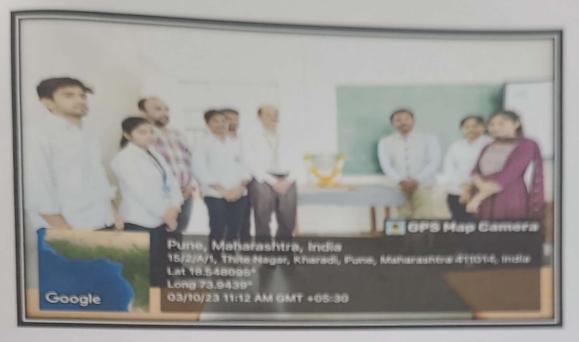

Day one of the NSS camp, 23/12/23, On this day inauguration of the NSS special camp was done in the college. Later then Volunteers left for the camp . After reaching there on the initial day, dignitaries and our Principal Dr. Ashok Bhosale did sastra pujan (weapons worship). The NSS volunteers accommodations were then properly arranged. The accomplished work included cleaning the Grampanchayat Karyalaya and Ambedkar Bhavan in Nhavare village, after which dinner was prepared by the allocated group and the surrounding area was cleaned by the rest of the groups. Then at last over-review meeting was held, and volunteers were informed of the schedule for the upcoming day.

Inauguration and best wishes was given for the special seven days NSS Camp in our college by Dr. Ashok Bhosale Principal of the college and all the staff.

Inauguration of special seven days NSS Camp - At Nhavare

Sastrapujan by the hand of dignitaries from the village Dr Ashok Bhosale Principal of the college and the NSS officers.

Inauguration function in front of Gram Panchayat Karyalaya.

Ms. Kiran Ghule

Niti

Mr. Nitin Neharkar