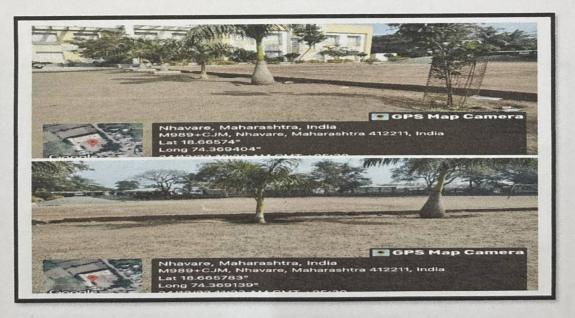

# Special 7 days NSS Camp – Day 2

Day 2<sup>nd</sup> of the NSS Camp – 24/12/2023 on this day NSS Volunteers were assigned school cleaning activity, collection of plastic from the school and conserving the plants in the school. In which students cleaned the surrounding premises of Mallikarjun Vidyalaya collected the plastic waste and gardened the plants. In the evening session special arrangement of Bharud was done for the NSS volunteers. In which Mr. Anil Kengar performed the Bharud and NSS volunteers were entertained and their knowledge was lit up. The Atlast overreview meeting was held, and volunteers were informed of the schedule for the next upcoming day.

School cleaning activity - Plastic collection and tree conservation.

Plastic collection drive by NSS volunteers at Mallikarujn vidyalaya.