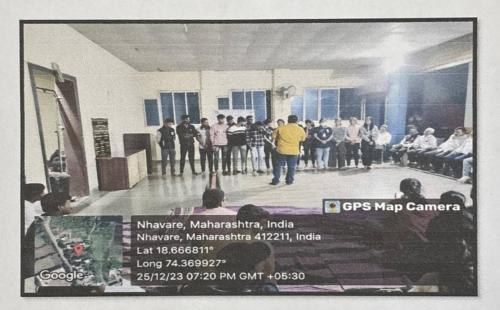

#### Shivvyakhan by Prof. Tushar Humbe

Prof. Tushar Humbe delivering Shivvyakhan to the volunteers.

Mr. Mukund Dendge taking the hypnotism session.

Ms. Kiran Ghule

Niti Mr. Nitin Neharkar

NSS- Coordinator

SNarkhile