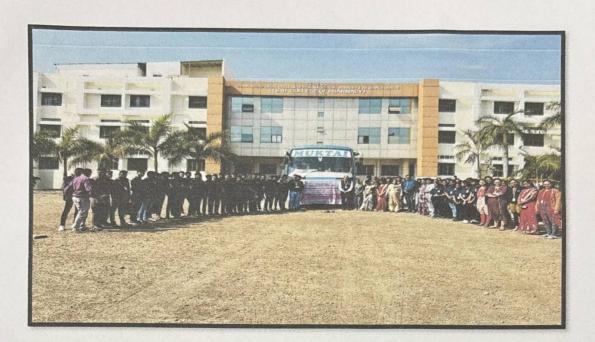

Day one of the NSS camp, 23/12/23, On this day inauguration of the NSS special camp was done in the college. Later then Volunteers left for the camp . After reaching there on the initial day, dignitaries and our Principal Dr. Ashok Bhosale did sastra pujan (weapons worship). The NSS volunteers accommodations were then properly arranged. The accomplished work included cleaning the Grampanchayat Karyalaya and Ambedkar Bhavan in Nhavare village, after which dinner was prepared by the allocated group and the surrounding area was cleaned by the rest of the groups. Then at last over-review meeting was held, and volunteers were informed of the schedule for the upcoming day.

Inauguration and best wishes was given for the special seven days NSS Camp in our college by Dr. Ashok Bhosale Principal of the college and all the staff.

Inauguration of special seven days NSS Camp - At Nhavare

Sastrapujan by the hand of dignitaries from the village Dr Ashok Bhosale Principal of the college and the NSS officers.

Inauguration function in front of Gram Panchayat Karyalaya.

Ms. Kiran Ghule

Niti

Mr. Nitin Neharkar