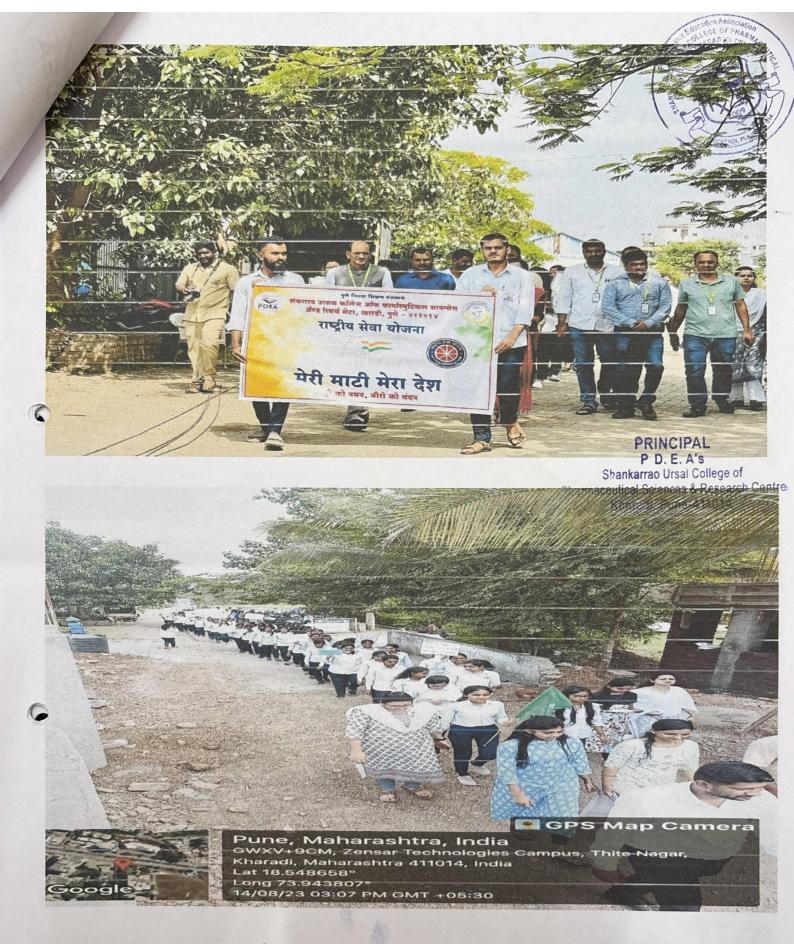

# **NSS Special Camp**

स.न.वि.वि,

..., सावित्रीबाई फुले पुणे विद्यापीठाच्या विद्यामाने आमच्या महाविद्यालयाच्या राष्ट्रीय सेवा योजनेचे विशेष श्रम संस्कार शिबीर शनिवार २३ डिसेंबर २०२३ ते शुक्रवार २९ डिसेंबर २०२३ या कालावधीत मु.पो. न्हावरे, ता. शिरुर येथे आयोजित केला आहे. आपण या शिबीरातील विविध कार्यक्रमांना उपस्थित राहून शिबीरातील विद्यार्थ्यांना मार्गदर्शन करून प्रोत्साहन द्यावे.

| विशेष | उपक्रम : | प्रबोधनपर त्यारत्यातमाला |
|-------|----------|--------------------------|
|       | • वेळ :  | दुपारी ४.०० ते ५.००      |

| अ.क्र.     | वार/दिनांक         | उपक्रम/विषय                         | वक्ते/सहभाग                                                                        |
|------------|--------------------|-------------------------------------|------------------------------------------------------------------------------------|
| . 8.       | रविवार २४/१२/२०२३  | सामाजिक प्रबोधन                     | ह.भ.प. प्रशांत भागवत महाराज                                                        |
| २.         | सोमवार २५/१२/२०२३  | शिवव्याख्यान                        | प्रा. तुषार हुंबे (कार्यकारी अधिकारी<br>रेग्युलेटरी अफेअर्स ल्युपिन लिमिटेड, पुणे) |
| <b>ş</b> . | मंगळवार २६/१२/२०२३ | आधुनिक शेती व आहाराचे महत्व         | प्रा. संगीता ताकवणे<br>(आरोग्य सल्लागार, पारगाव, पुणे)                             |
| Υ.         | बुधवार २७/१२/२०२३  | राष्ट्रपिता महात्मा गांधी एक अभ्यास | श्री. प्रवीण मोरे (जलप्रेमी, यशदा, पुणे)                                           |
| ч.         | गुरुवार २८/१२/२०२३ | भारुड – लोककलेतून जनजागृती          | श्री. अनिल केंगर                                                                   |