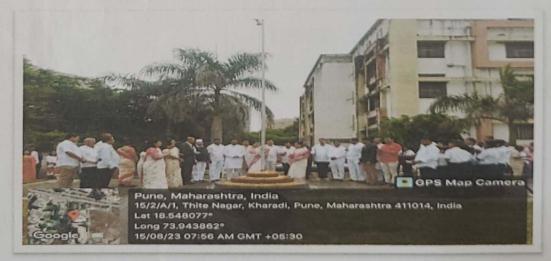

Day one of the NSS camp, 23/12/23, On this day inauguration of the NSS special camp was done in the college. Later then Volunteers left for the camp . After reaching there on the initial day, dignitaries and our Principal Dr. Ashok Bhosale did sastra pujan (weapons worship). The NSS volunteers accommodations were then properly arranged. The accomplished work included cleaning the Grampanchayat Karyalaya and Ambedkar Bhavan in Nhavare village, after which dinner was prepared by the allocated group and the surrounding area was cleaned by the rest of the groups. Then at last over-review meeting was held, and volunteers were informed of the schedule for the upcoming day.

Inauguration and best wishes was given for the special seven days NSS Camp in our college by Dr. Ashok Bhosale Principal of the college and all the staff.

Inauguration of special seven days NSS Camp - At Nhavare