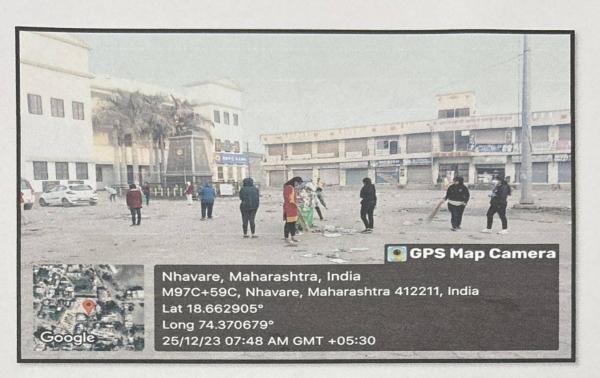

# Special 7 days NSS Camp – Day 3

Day 3 of the NSS Camp - December 25, 2023: On this day, NSS Volunteers were tasked with cleaning the Gram Panchayat premises and market area. As there was a weekly market the day before. NSS volunteers cleaned the area they were assigned. Dry and wet garbage were segregated, and plastic was collected. A total of 18 bags of plastic and dry waste, as well as 25 bags of wet garbage, have been cleaned from the market premises. The volunteers were subsequently taken to the Datta temple in the village area to clean the temple premises as there was Datta Jayanti the next day. The Datta temple's entire premises were cleaned by NSS volunteers. Prof. Tushar Humbe performed a Shivvyakhan in the evening which was organized by the NSS officers and everyone took part in the program enthusiastically. Then later hypnotism program was organized and Mr. Mukund Dendge conducted the whole hypnotism session and both the villagers and NSS volunteers took part joyfully and enjoyed the session immensely.

Cleaning of market area and seperation of wet and dry garbage along with the collection of plastc was done by the NSS volunteers after the weekly market at Nhavare.

Page 1 of 4

Plastic Collection Drive at Nhavare – Total 18 bags plastic were collected and 25 bags wet garbage was collected after the weekly market .