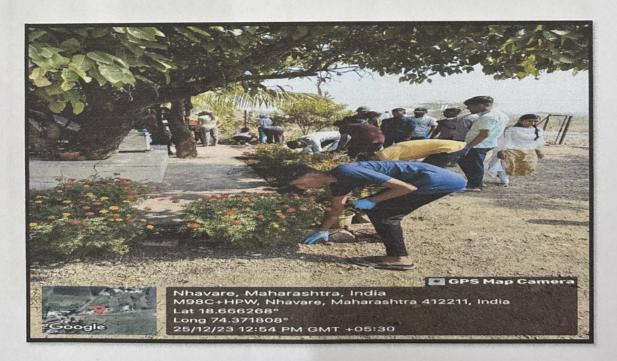

School cleaning activity - Plastic collection and tree conservation.

Plastic collection drive by NSS volunteers at Mallikarujn vidyalaya.

### Inauguration of special 7 days NSS camp at Nhavare

Plastic Collection activity and tree conservation at Mallikarjun Vidyalaya.

School Cleaning activity – 24<sup>th</sup> December 2023

Plastic collection drive and tree conservation activity in Shri- Mallikarujun School Nhavare