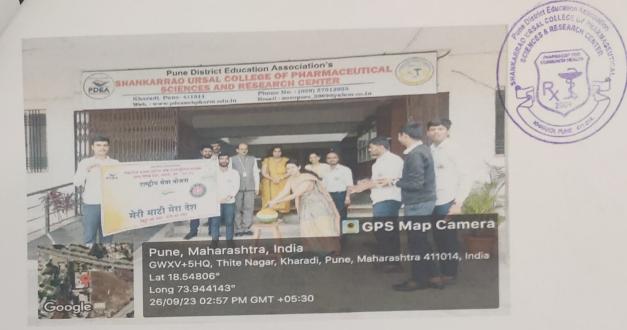

Pune District Education Association's Shankarrao Ursal College of Pharmaceutical Sciences & Research Centre, Kharadi, Pune-14.