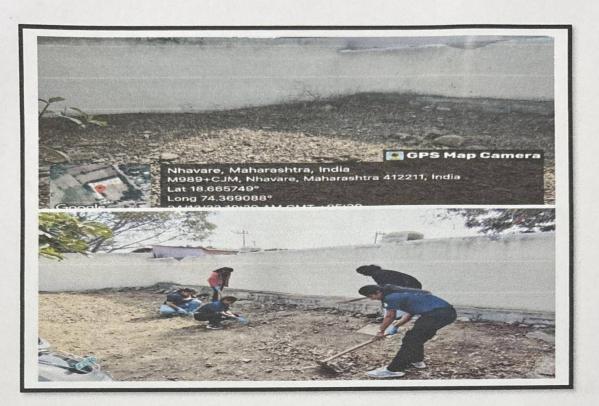

Day one of the NSS camp, 23/12/23, On this day inauguration of the NSS special camp was done in the college. Later then Volunteers left for the camp . After reaching there on the initial day, dignitaries and our Principal Dr. Ashok Bhosale did sastra pujan (weapons worship). The NSS volunteers accommodations were then properly arranged. The accomplished work included cleaning the Grampanchayat Karyalaya and Ambedkar Bhavan in Nhavare village, after which dinner was prepared by the allocated group and the surrounding area was cleaned by the rest of the groups. Then at last over-review meeting was held, and volunteers were informed of the schedule for the upcoming day.

#### **Project successfully completed:**

During this camp, various projects (*Shramdaan*) were undertaken and successfully completed in the village. These projects were as follows:

**Day 1:** Day one of NSS camp was utilized for inauguration function of NSS Special Camp and making proper staying arrangement of the NSS volunteers. The work completed includes cleaning of Grampanchayat Karyalaya & Ambedkar Bhavan of Nhavare village, then dinner was cooked by group 1, and cleaning of nearby area was done by rest of the groups.