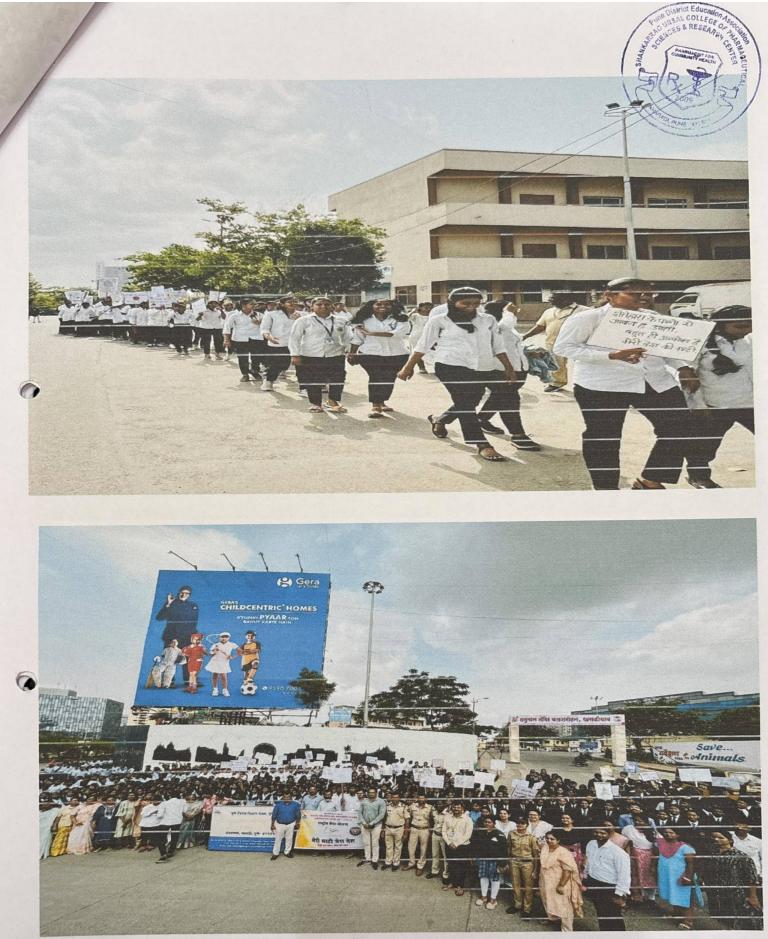

#### सदर कार्यक्रमास उपस्थित राहन स्वंयसेवकांना प्रोत्साहन द्यावे, ही विनंती.

|                                       | राष्ट्रीर                                                                                                                          | य सेवा चोजता                                         |                                                                                                                                   |
|---------------------------------------|------------------------------------------------------------------------------------------------------------------------------------|------------------------------------------------------|-----------------------------------------------------------------------------------------------------------------------------------|
| मा.सी.एम.ए. च                         | ले पुणे विद्यापीठ, पुणे<br><b>खरे</b><br>इं फुले पुणे विद्यापीठ, पुणे<br><b>गरुशीला गायके</b><br>र सावित्रीबाई फुले पुणे विद्यापीठ | मा. अजय शिं<br>क्षेत्रिय संचालक, ग.<br>मा. डॉ. सदान  | शई फुले पुणे विद्यापीठ, पुणे<br>दे<br>से.यो., क्षेत्रिय संचलनालय, पुणे<br><b>द भोसले</b><br>सावित्रीबाई फुले पुणे विद्यापीठ, पुणे |
| मा. डा. ानलश<br>राज्यसंपर्क अधिकारी र |                                                                                                                                    | ., जिल्हा समन्वयक                                    | गा. डा. त्रिया पहाज<br>रा.से.यो., विभाग समन्वयक                                                                                   |
| शिबीरातील<br>उपक्रम                   | व्यक्तिमत्व विकास<br>ग्राम सर्वेक्षण<br>आरोग्य जनजागृती                                                                            | सांस्कृतिक कार्यक्रम<br>पथनाट्य<br>कचऱ्याचे वर्गीकरण | वृक्ष संवर्धण<br>नवमतदार नोंदणी अभियान<br>ग्राम स्वच्छता                                                                          |