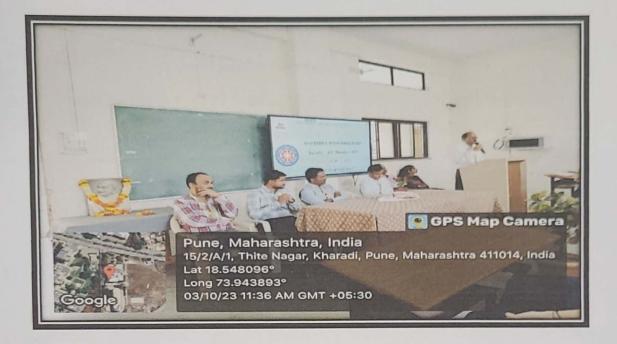

Inauguration and best wishes was given for the special seven days NSS Camp in our college by Dr. Ashok Bhosale Principal of the college and all the staff.

Inauguration of special seven days NSS Camp - At Nhavare

Sastrapujan by the hand of dignitaries from the village Dr Ashok Bhosale Principal of the college and the NSS officers.

Inauguration function in front of Gram Panchayat Karyalaya.

Ms. Kiran Ghule

Niti

Mr. Nitin Neharkar