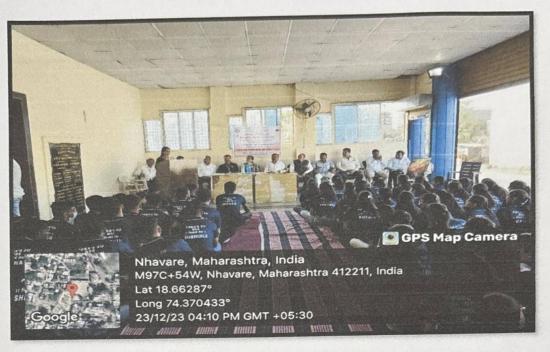

# Special 7 days NSS Camp – Day 3

Day 3 of the NSS Camp - December 25, 2023: On this day, NSS Volunteers were tasked with cleaning the Gram Panchayat premises and market area. As there was a weekly market the day before. NSS volunteers cleaned the area they were assigned. Dry and wet garbage were segregated, and plastic was collected. A total of 18 bags of plastic and dry waste, as well as 25 bags of wet garbage, have been cleaned from the market premises. The volunteers were subsequently taken to the Datta temple in the village area to clean the temple premises as there was Datta Jayanti the next day. The Datta temple's entire premises were cleaned by NSS volunteers. Prof. Tushar Humbe performed a Shivvyakhan in the evening which was organized by the NSS officers and everyone took part in the program enthusiastically. Then later hypnotism program was organized and Mr. Mukund Dendge conducted the whole hypnotism session and both the villagers and NSS volunteers took part joyfully and enjoyed the session immensely.