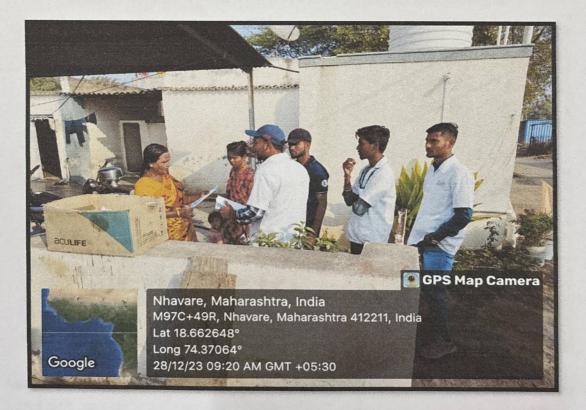

## Special 7 days NSS Camp – Day 5

Day 5th of the NSS Camp - December 27, 2023: On this day, Volunteers did the new voter registration in village Nhavare. They went home to home in the village and asked the villagers for the voter card and for those are recently eighteen completed and want to apply for the voting card. Later on cleaning of premises near Gram Panchayat Karyalaya and Ambedkar Bhavan was done. In the evening session seminar was organized on the topic Rashtrapita Mahatma Gandhi. The seminar was delivered by Mr. Pravin More.

New voter registration activity was conducted in the village- 27/12/23

Page 1 of 2

Mr. Pravin More addressing the students on Mahatma Gandhi- Father of nation.

Ms. Kiran Ghule

Mr. Nitin Neharkar

NSS- Coordinator