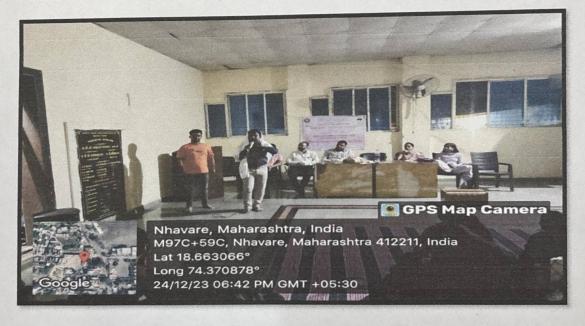

Day one of the NSS camp, 23/12/23, On this day inauguration of the NSS special camp was done in the college. Later then Volunteers left for the camp . After reaching there on the initial day, dignitaries and our Principal Dr. Ashok Bhosale did sastra pujan (weapons worship). The NSS volunteers accommodations were then properly arranged. The accomplished work included cleaning the Grampanchayat Karyalaya and Ambedkar Bhavan in Nhavare village, after which dinner was prepared by the allocated group and the surrounding area was cleaned by the rest of the groups. Then at last over-review meeting was held, and volunteers were informed of the schedule for the upcoming day.

Inauguration and best wishes was given for the special seven days NSS Camp in our college by Dr. Ashok Bhosale Principal of the college and all the staff.

Inauguration of special seven days NSS Camp - At Nhavare

Sastrapujan by the hand of dignitaries from the village Dr Ashok Bhosale Principal of the college and the NSS officers.

Inauguration function in front of Gram Panchayat Karyalaya.

Ms. Kiran Ghule

Niti

Mr. Nitin Neharkar