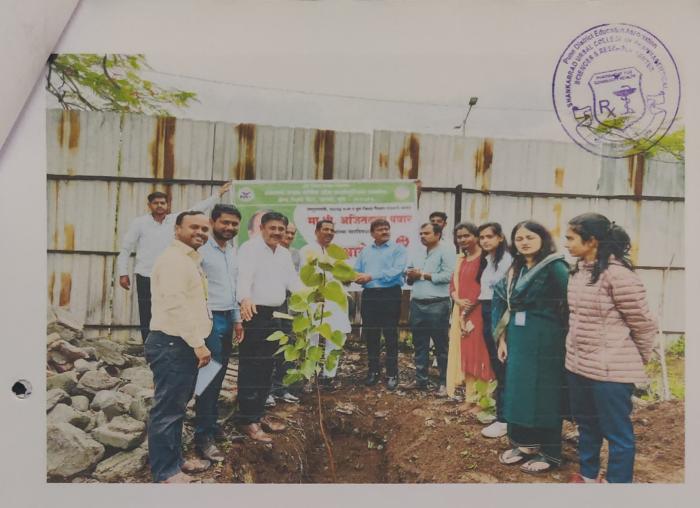

Day one of the NSS camp, 23/12/23, On this day inauguration of the NSS special camp was done in the college. Later then Volunteers left for the camp . After reaching there on the initial day, dignitaries and our Principal Dr. Ashok Bhosale did sastra pujan (weapons worship). The NSS volunteers accommodations were then properly arranged. The accomplished work included cleaning the Grampanchayat Karyalaya and Ambedkar Bhavan in Nhavare village, after which dinner was prepared by the allocated group and the surrounding area was cleaned by the rest of the groups. Then at last over-review meeting was held, and volunteers were informed of the schedule for the upcoming day.

Inauguration and best wishes was given for the special seven days NSS Camp in our college by Dr. Ashok Bhosale Principal of the college and all the staff.

Inauguration of special seven days NSS Camp - At Nhavare

Sastrapujan by the hand of dignitaries from the village Dr Ashok Bhosale Principal of the college and the NSS officers.

Inauguration function in front of Gram Panchayat Karyalaya.

Ms. Kiran Ghule

Niti

Mr. Nitin Neharkar