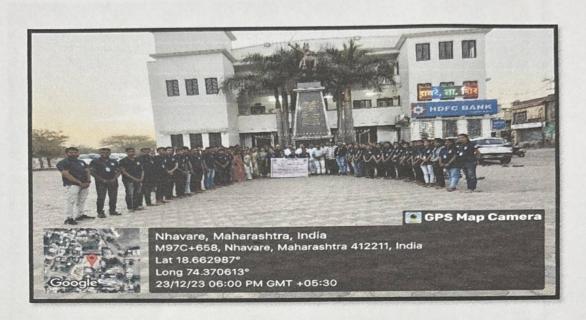

Day one of the NSS camp, 23/12/23, On this day inauguration of the NSS special camp was done in the college. Later then Volunteers left for the camp . After reaching there on the initial day, dignitaries and our Principal Dr. Ashok Bhosale did sastra pujan (weapons worship). The NSS volunteers accommodations were then properly arranged. The accomplished work included cleaning the Grampanchayat Karyalaya and Ambedkar Bhavan in Nhavare village, after which dinner was prepared by the allocated group and the surrounding area was cleaned by the rest of the groups. Then at last over-review meeting was held, and volunteers were informed of the schedule for the upcoming day.

Sastrapujan by the hand of dignitaries from the village Dr Ashok Bhosale Principal of the college and the NSS officers.

Inauguration function in front of Gram Panchayat Karyalaya.

Ms. Kiran Ghule

Niti

Mr. Nitin Neharkar

Inauguration of special seven days NSS Camp - At Nhavare

Sastrapujan by the hand of dignitaries from the village Dr Ashok Bhosale Principal of the college and the NSS officers .

37

Page 4 of 11