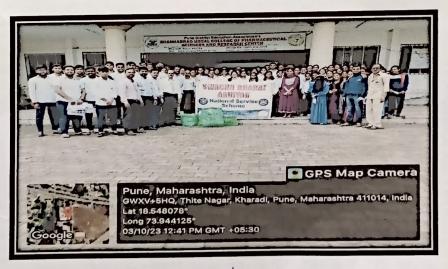

# Winter Special Seven Days NSS Camp - Day 1

NSS camp 2023-24 was organized by PDEA's SUCOPSRC, Kharadi from 23<sup>rd</sup> December- 29<sup>th</sup> December 2023 at the village **A/P**, **Nhavare**, **Tal- Shirur**, **Dist. Pune.** Total (75 nos.) NSS volunteers were enrolled for this camp as per first come first serve basis. In addition, three teaching staff and two peons were assigned full time duty for the safety and security of the NSS volunteers. All NSS volunteers were divided into 7 groups and one member from each group was nominated as group leader for smooth conduct of camp activity.

Day one of the NSS camp, 23/12/23, On this day inauguration of the NSS special camp was done in the college. Later then Volunteers left for the camp . After reaching there on the initial day, dignitaries and our Principal Dr. Ashok Bhosale did sastra pujan (weapons worship). The NSS volunteers accommodations were then properly arranged. The accomplished work included cleaning the Grampanchayat Karyalaya and Ambedkar Bhavan in Nhavare village, after which dinner was prepared by the allocated group and the surrounding area was cleaned by the rest of the groups. Then at last over-review meeting was held, and volunteers were informed of the schedule for the upcoming day.

Inauguration and best wishes was given for the special seven days NSS Camp in our college by Dr. Ashok Bhosale Principal of the college and all the staff.

Inauguration of special seven days NSS Camp - At Nhavare