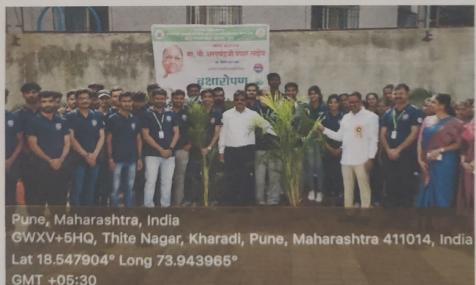

Inauguration and best wishes was given for the special seven days NSS Camp in our college by Dr. Ashok Bhosale Principal of the college and all the staff.

Inauguration of special seven days NSS Camp - At Nhavare

Sastrapujan by the hand of dignitaries from the village Dr Ashok Bhosale Principal of the college and the NSS officers.

Inauguration function in front of Gram Panchayat Karyalaya.

Ms. Kiran Ghule

Niti

Mr. Nitin Neharkar