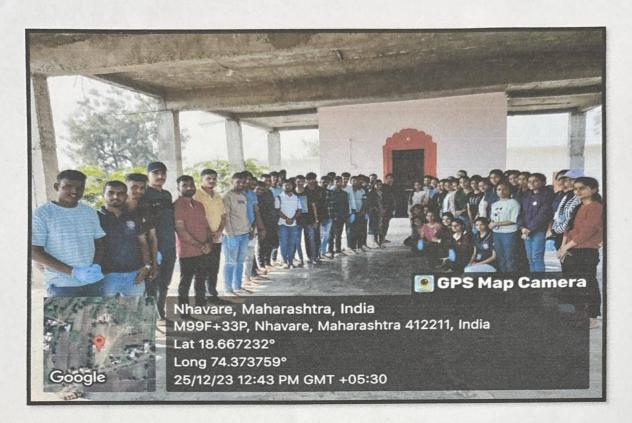

# Special 7 days NSS Camp – Day 3

Day 3 of the NSS Camp - December 25, 2023: On this day, NSS Volunteers were tasked with cleaning the Gram Panchayat premises and market area. As there was a weekly market the day before. NSS volunteers cleaned the area they were assigned. Dry and wet garbage were segregated, and plastic was collected. A total of 18 bags of plastic and dry waste, as well as 25 bags of wet garbage, have been cleaned from the market premises. The volunteers were subsequently taken to the Datta temple in the village area to clean the temple premises as there was Datta Jayanti the next day. The Datta temple's entire premises were cleaned by NSS volunteers. Prof. Tushar Humbe performed a Shivvyakhan in the evening which was organized by the NSS officers and everyone took part in the program enthusiastically. Then later hypnotism program was organized and Mr. Mukund Dendge conducted the whole hypnotism session and both the villagers and NSS volunteers took part joyfully and enjoyed the session immensely.

Premises cleaning activity at Datta Mandir was carried out by our NSS volunteers

### After the cleaning of Datta Mandir premises.