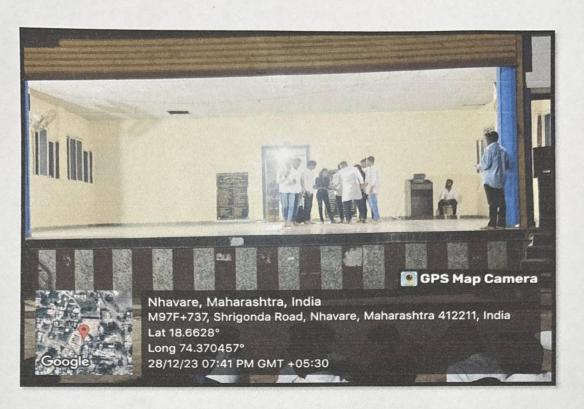

Day one of the NSS camp, 23/12/23, On this day inauguration of the NSS special camp was done in the college. Later then Volunteers left for the camp . After reaching there on the initial day, dignitaries and our Principal Dr. Ashok Bhosale did sastra pujan (weapons worship). The NSS volunteers accommodations were then properly arranged. The accomplished work included cleaning the Grampanchayat Karyalaya and Ambedkar Bhavan in Nhavare village, after which dinner was prepared by the allocated group and the surrounding area was cleaned by the rest of the groups. Then at last over-review meeting was held, and volunteers were informed of the schedule for the upcoming day.

Inauguration and best wishes was given for the special seven days NSS Camp in our college by Dr. Ashok Bhosale Principal of the college and all the staff.

Inauguration of special seven days NSS Camp - At Nhavare

Sastrapujan by the hand of dignitaries from the village Dr Ashok Bhosale Principal of the college and the NSS officers.

Inauguration function in front of Gram Panchayat Karyalaya.

Ms. Kiran Ghule

Niti

Mr. Nitin Neharkar