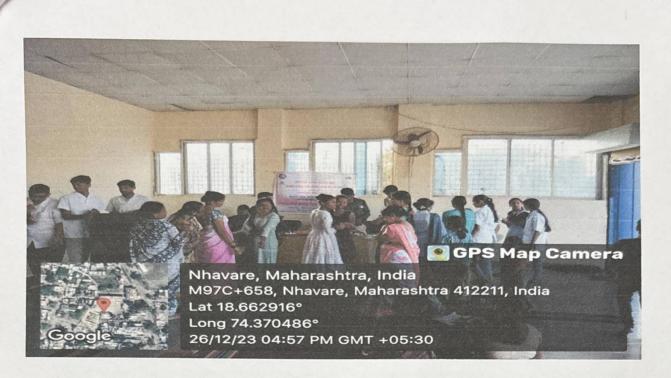

# Special 7 days NSS Camp – Day 4

Day 4th of the NSS Camp - December 26, 2023: On this day, Volunteers performed the street play to spread social awareness on population control and plastic waste management near the bus stop of village Nhavare in which villagers encouraged the volunteers for their performance. Following that, volunteers cleaned out the entire area and collected all of the plastic waste during a plastic collection activity that was held at the bus stop. In afternoon Bandhara construction was done to preserve rainwater. In the evening session Hb camp for women was taken in which females from the village area were notified and asked for hemoglobin checkup. Doctors and their team did the hemoglobin checkup camp. Later session was organized and seminar was given on organic farming and its value in nutrition. Seminar was given by Prof. Sangeeta Takawane.After the session Prof. Sangeeta Takawane and her team did free BMI checkup and suggested the people about their diet and exercises.

#### Construction of dam by NSS Volunteers.

Hb checkup camp for female. Women volunteers participating in hemoglobin checkup camp.

Seminar on Organic Farming and its benefits in nutrition by Prof. Sangeeta Takawane.