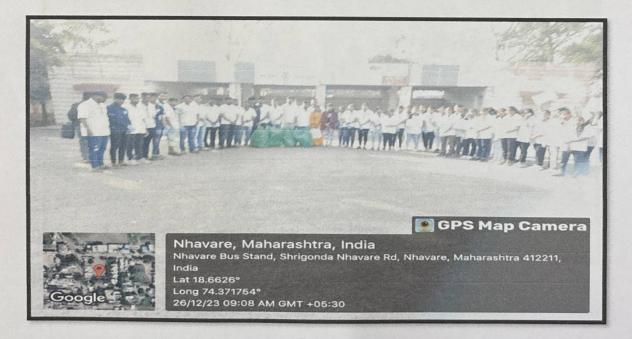

Inauguration and best wishes was given for the special seven days NSS Camp in our college by Dr. Ashok Bhosale Principal of the college and all the staff.

Inauguration of special seven days NSS Camp - At Nhavare

Sastrapujan by the hand of dignitaries from the village Dr Ashok Bhosale Principal of the college and the NSS officers.

Inauguration function in front of Gram Panchayat Karyalaya.

Ms. Kiran Ghule

Niti

Mr. Nitin Neharkar

Inauguration of special seven days NSS Camp - At Nhavare

Sastrapujan by the hand of dignitaries from the village Dr Ashok Bhosale Principal of the college and the NSS officers .

37

Page 4 of 11

### Inauguration of special 7 days NSS camp at Nhavare

Plastic Collection activity and tree conservation at Mallikarjun Vidyalaya.

School Cleaning activity – 24<sup>th</sup> December 2023

Plastic collection drive and tree conservation activity in Shri- Mallikarujun School Nhavare