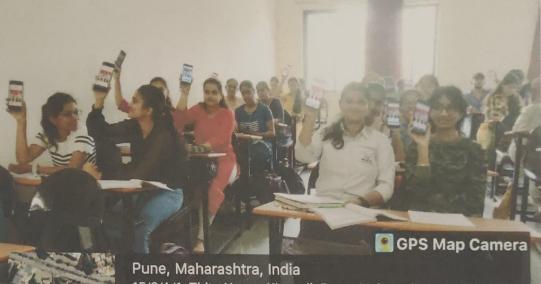

# Winter Special Seven Days NSS Camp - Day 1

NSS camp 2023-24 was organized by PDEA's SUCOPSRC, Kharadi from 23<sup>rd</sup> December- 29<sup>th</sup> December 2023 at the village **A/P**, **Nhavare**, **Tal- Shirur**, **Dist. Pune.** Total (75 nos.) NSS volunteers were enrolled for this camp as per first come first serve basis. In addition, three teaching staff and two peons were assigned full time duty for the safety and security of the NSS volunteers. All NSS volunteers were divided into 7 groups and one member from each group was nominated as group leader for smooth conduct of camp activity.

Day one of the NSS camp, 23/12/23, On this day inauguration of the NSS special camp was done in the college. Later then Volunteers left for the camp . After reaching there on the initial day, dignitaries and our Principal Dr. Ashok Bhosale did sastra pujan (weapons worship). The NSS volunteers accommodations were then properly arranged. The accomplished work included cleaning the Grampanchayat Karyalaya and Ambedkar Bhavan in Nhavare village, after which dinner was prepared by the allocated group and the surrounding area was cleaned by the rest of the groups. Then at last over-review meeting was held, and volunteers were informed of the schedule for the upcoming day.

Inauguration and best wishes was given for the special seven days NSS Camp in our college by Dr. Ashok Bhosale Principal of the college and all the staff.

Inauguration of special seven days NSS Camp - At Nhavare