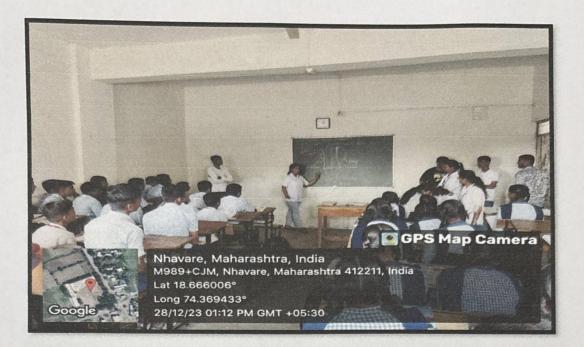

# Special 7 days NSS Camp – Day 6

Day 6th of the NSS Camp - December 28, 2023: Day sixth of the NSS camp was utilized by the volunteers for cleaning the premises in front of Gram Panchayat Karyalaya and Ambedkar bhavan. Then volunteers were taken to the Mallikarjun Vidyalaya in Nhavare village for teaching the students in which falicitation of NSS officers were done by the respected staff from the school. Later volunteers gave the seminar on the topics such as career guidance, preparation of competitive exams and taught some of the subjects they had interest in. After that Dengue awareness rally was conducted in the village which was done to spread social awareness among the villagers. Leaflets were distributed in the village which hold the content regarding the dengue prevention. In the evening session gathering and cultural activities were arranged in the Ambedkar Bhavan for the villagers. In which volunteers participated in various activities like dancing, singing etc. Villagers responded and enjoyed the performances.

Volunteers giving seminar on career guidance in Mallikarjun vidyalaya.

Page 1 of 3

NSS volunteers teaching the students in Mallikarjun school

NSS volunteers distributing the flyers during the Dengue awareness rally.