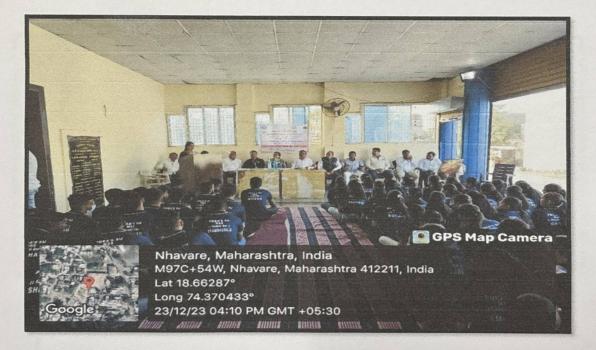

Day one of the NSS camp, 23/12/23, On this day inauguration of the NSS special camp was done in the college. Later then Volunteers left for the camp . After reaching there on the initial day, dignitaries and our Principal Dr. Ashok Bhosale did sastra pujan (weapons worship). The NSS volunteers accommodations were then properly arranged. The accomplished work included cleaning the Grampanchayat Karyalaya and Ambedkar Bhavan in Nhavare village, after which dinner was prepared by the allocated group and the surrounding area was cleaned by the rest of the groups. Then at last over-review meeting was held, and volunteers were informed of the schedule for the upcoming day.

Sastrapujan by the hand of dignitaries from the village Dr Ashok Bhosale Principal of the college and the NSS officers.

Inauguration function in front of Gram Panchayat Karyalaya.

Ms. Kiran Ghule

Niti

Mr. Nitin Neharkar