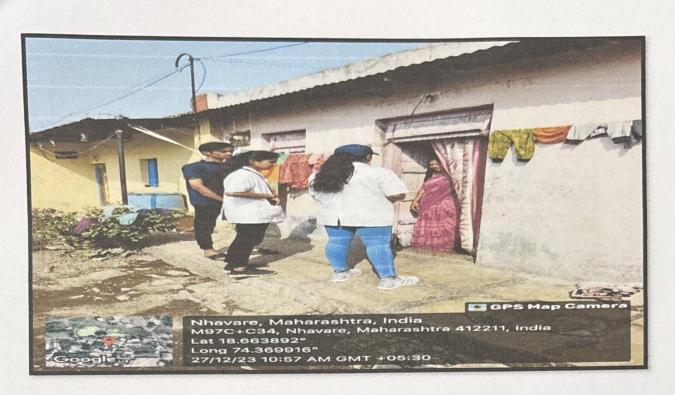

# Special 7 days NSS Camp – Day 6

Day 6th of the NSS Camp - December 28, 2023: Day sixth of the NSS camp was utilized by the volunteers for cleaning the premises in front of Gram Panchayat Karyalaya and Ambedkar bhavan. Then volunteers were taken to the Mallikarjun Vidyalaya in Nhavare village for teaching the students in which falicitation of NSS officers were done by the respected staff from the school. Later volunteers gave the seminar on the topics such as career guidance, preparation of competitive exams and taught some of the subjects they had interest in. After that Dengue awareness rally was conducted in the village which was done to spread social awareness among the villagers. Leaflets were distributed in the village which hold the content regarding the dengue prevention. In the evening session gathering and cultural activities were arranged in the Ambedkar Bhavan for the villagers. In which volunteers participated in various activities like dancing, singing etc. Villagers responded and enjoyed the performances.

Volunteers giving seminar on career guidance in Mallikarjun vidyalaya.

Page 1 of 3

NSS volunteers teaching the students in Mallikarjun school

NSS volunteers distributing the flyers during the Dengue awareness rally.