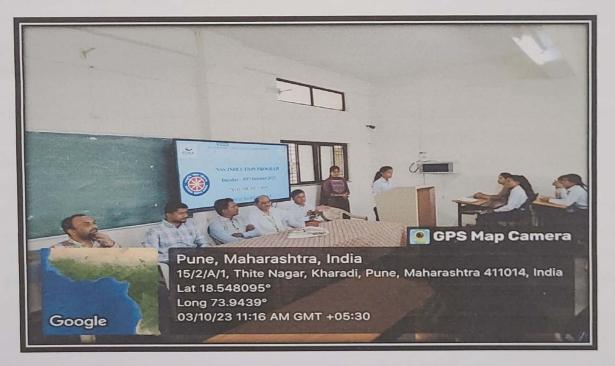

# Winter Special Seven Days NSS Camp - Day 1

NSS camp 2023-24 was organized by PDEA's SUCOPSRC, Kharadi from 23<sup>rd</sup> December- 29<sup>th</sup> December 2023 at the village **A/P**, **Nhavare**, **Tal- Shirur**, **Dist. Pune.** Total (75 nos.) NSS volunteers were enrolled for this camp as per first come first serve basis. In addition, three teaching staff and two peons were assigned full time duty for the safety and security of the NSS volunteers. All NSS volunteers were divided into 7 groups and one member from each group was nominated as group leader for smooth conduct of camp activity.

Day one of the NSS camp, 23/12/23, On this day inauguration of the NSS special camp was done in the college. Later then Volunteers left for the camp . After reaching there on the initial day, dignitaries and our Principal Dr. Ashok Bhosale did sastra pujan (weapons worship). The NSS volunteers accommodations were then properly arranged. The accomplished work included cleaning the Grampanchayat Karyalaya and Ambedkar Bhavan in Nhavare village, after which dinner was prepared by the allocated group and the surrounding area was cleaned by the rest of the groups. Then at last over-review meeting was held, and volunteers were informed of the schedule for the upcoming day.