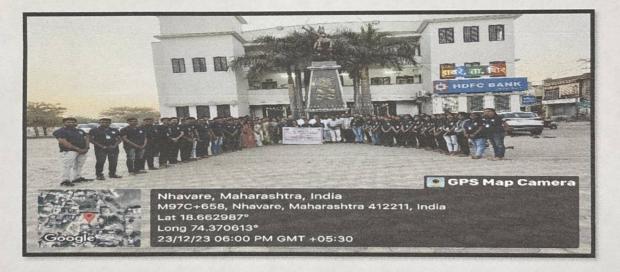

Day one of the NSS camp, 23/12/23, On this day inauguration of the NSS special camp was done in the college. Later then Volunteers left for the camp . After reaching there on the initial day, dignitaries and our Principal Dr. Ashok Bhosale did sastra pujan (weapons worship). The NSS volunteers accommodations were then properly arranged. The accomplished work included cleaning the Grampanchayat Karyalaya and Ambedkar Bhavan in Nhavare village, after which dinner was prepared by the allocated group and the surrounding area was cleaned by the rest of the groups. Then at last over-review meeting was held, and volunteers were informed of the schedule for the upcoming day.

Inauguration and best wishes was given for the special seven days NSS Camp in our college by Dr. Ashok Bhosale Principal of the college and all the staff.

Inauguration of special seven days NSS Camp - At Nhavare

Sastrapujan by the hand of dignitaries from the village Dr Ashok Bhosale Principal of the college and the NSS officers.

Inauguration function in front of Gram Panchayat Karyalaya.

Ms. Kiran Ghule

Niti

Mr. Nitin Neharkar