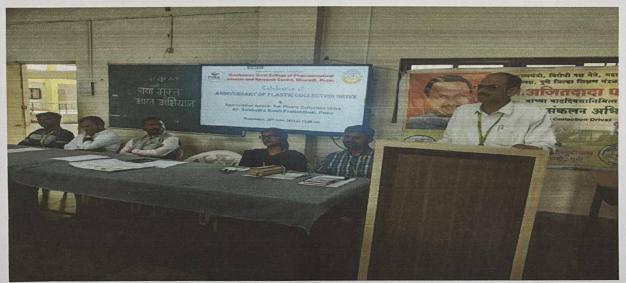

# Special 7 days NSS Camp – Day 3

Day 3 of the NSS Camp - December 25, 2023: On this day, NSS Volunteers were tasked with cleaning the Gram Panchayat premises and market area. As there was a weekly market the day before. NSS volunteers cleaned the area they were assigned. Dry and wet garbage were segregated, and plastic was collected. A total of 18 bags of plastic and dry waste, as well as 25 bags of wet garbage, have been cleaned from the market premises. The volunteers were subsequently taken to the Datta temple in the village area to clean the temple premises as there was Datta Jayanti the next day. The Datta temple's entire premises were cleaned by NSS volunteers. Prof. Tushar Humbe performed a Shivvyakhan in the evening which was organized by the NSS officers and everyone took part in the program enthusiastically. Then later hypnotism program was organized and Mr. Mukund Dendge conducted the whole hypnotism session and both the villagers and NSS volunteers took part joyfully and enjoyed the session immensely.

#### Shivvyakhan by Prof. Tushar Humbe

Prof. Tushar Humbe delivering Shivvyakhan to the volunteers.

Mr. Mukund Dendge taking the hypnotism session.

Ms. Kiran Ghule

Niti Mr. Nitin Neharkar

NSS- Coordinator

SNarkhile