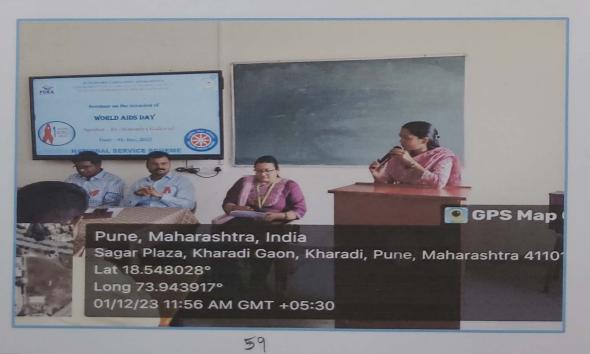

ief Guest Dr. Mahendra Gaikwad(MBBS), Dr. Sujit Kakade, HOD (D. Pharmacy) addressed the students and gave a very relevant speech on AIDS, HIV and causes of them, symptoms and ways to cure them. His speech included various ways how a youth can protect the society through awareness and prevention.

The positive sign was the students' including the NSS Volunteers concentration and eagerness towards the problems caused by AIDS. To stay safe from this deadly disease.

Mr. Nitin Neharkar NSS Co-coordinator delivered the concluding speech and appealed the students to stay aware and spread awareness among people and lead a safe healthy life. Students from B. Pharm and D. Pharm were present in the Programme.

The activity was coordinated by NSS co-ordinator Ms. Kiran Ghule and Mr. Nitin Neharkar.





Dr. Mahendra Gaikwad addressing students on Aid's Awareness

60

Ms. Kiran Ghule

N.S.S. Programme Officer PDEA'S Shankarrao Ursal College of Pharmaceutical Sciences & Research Centre, Kharadi, Pune-14,

Dr. Ashok Bhosale PRINCIPAL P D. E. A's Shankarrao Ursal College of Pharmaceuticel Sciences & Research CEBin Kharedi, Pune-411014



### Pune District Education Association's Shankarrao Ursal College of Pharmaceutical Sciences and Research Centre, Kharadi, Pune- 411014.

# Student Attendance for "World's AID's Day"

### on 1<sup>st</sup> December 2023

### Time: 11.00 am

| SR. NO | NAME OF STUDENT       | CLASS         | MOBILE NO.   | SIGNATURE      |
|--------|-----------------------|---------------|--------------|----------------|
| 1.     | Jeetendra Choudhary   |               |