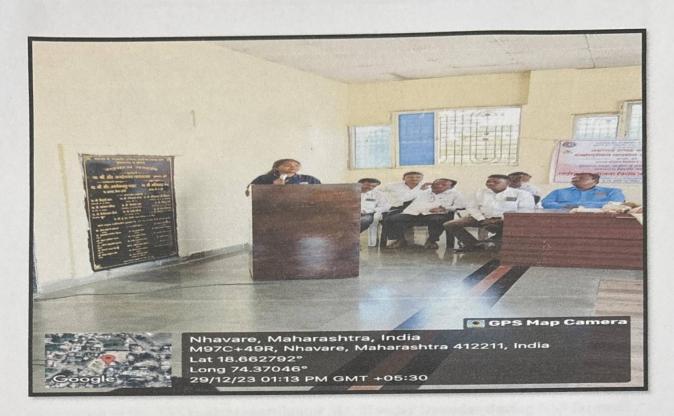

# Special 7 days NSS Camp – Day 7

Day 6th of the NSS Camp - December 29, 2023: Last day of the NSS camp. On this day volunteers cleaned the entire premises as it was the last day and farewell of the NSS camp. All the dignitaries from the village Nhavare, Principal of Mallikarjun Vidyalaya, Principal of our college were present during the NSS farewell. All the NSS officers, teaching staff as well as the NSS student coordinators were felicitated by the hands of the dignitaries. NSS volunteers sung the NSS geet and prayer. They shared their experiences of seven day's camp. NSS prayer was done. Villagers and dignitaries were thanked for giving us the permission for the camp. Later they wished the volunteers for their bright future and vote of thanks was given by the NSS officer Ms. Kiran Ghule and program was winded up.

32

Page 2 of 3

Felicitation of the NSS student coordinator Mr. Mandar Daundar during NSS farewell.

Mr. Nitin Neharkar

Shkemhhil

Ms. Kiran Ghule

NSS- Coordinator

Ms. Shubhangi Karkhile