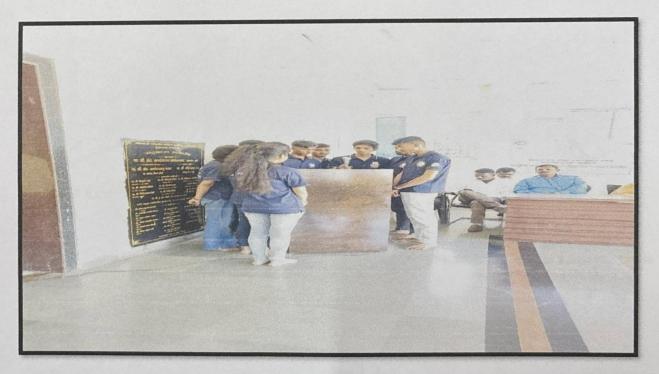

# Special 7 days NSS Camp – Day 7

Day 6th of the NSS Camp - December 29, 2023: Last day of the NSS camp. On this day volunteers cleaned the entire premises as it was the last day and farewell of the NSS camp. All the dignitaries from the village Nhavare, Principal of Mallikarjun Vidyalaya, Principal of our college were present during the NSS farewell. All the NSS officers, teaching staff as well as the NSS student coordinators were felicitated by the hands of the dignitaries. NSS volunteers sung the NSS geet and prayer. They shared their experiences of seven day's camp. NSS prayer was done. Villagers and dignitaries were thanked for giving us the permission for the camp. Later they wished the volunteers for their bright future and vote of thanks was given by the NSS officer Ms. Kiran Ghule and program was winded up.

32

Page 2 of 3

Felicitation of the NSS student coordinator Mr. Mandar Daundar during NSS farewell.

Mr. Nitin Neharkar

Shkemhhil

Ms. Kiran Ghule

NSS- Coordinator

Ms. Shubhangi Karkhile