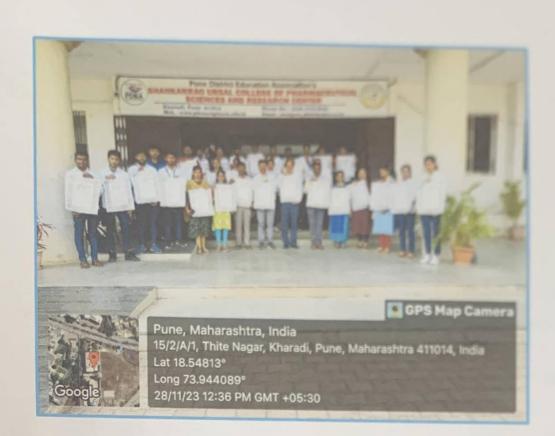

Inauguration and best wishes was given for the special seven days NSS Camp in our college by Dr. Ashok Bhosale Principal of the college and all the staff.

Inauguration of special seven days NSS Camp - At Nhavare