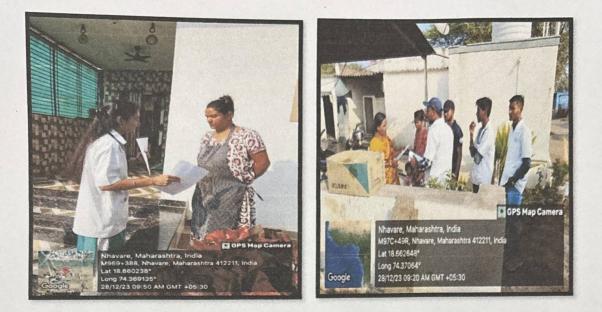

Day one of the NSS camp, 23/12/23, On this day inauguration of the NSS special camp was done in the college. Later then Volunteers left for the camp . After reaching there on the initial day, dignitaries and our Principal Dr. Ashok Bhosale did sastra pujan (weapons worship). The NSS volunteers accommodations were then properly arranged. The accomplished work included cleaning the Grampanchayat Karyalaya and Ambedkar Bhavan in Nhavare village, after which dinner was prepared by the allocated group and the surrounding area was cleaned by the rest of the groups. Then at last over-review meeting was held, and volunteers were informed of the schedule for the upcoming day.

# Special 7 days NSS Camp – Day 4

Day 4th of the NSS Camp - December 26, 2023: On this day, Volunteers performed the street play to spread social awareness on population control and plastic waste management near the bus stop of village Nhavare in which villagers encouraged the volunteers for their performance. Following that, volunteers cleaned out the entire area and collected all of the plastic waste during a plastic collection activity that was held at the bus stop. In afternoon Bandhara construction was done to preserve rainwater. In the evening session Hb camp for women was taken in which females from the village area were notified and asked for hemoglobin checkup. Doctors and their team did the hemoglobin checkup camp. Later session was organized and seminar was given on organic farming and its value in nutrition. Seminar was given by Prof. Sangeeta Takawane.After the session Prof. Sangeeta Takawane and her team did free BMI checkup and suggested the people about their diet and exercises.