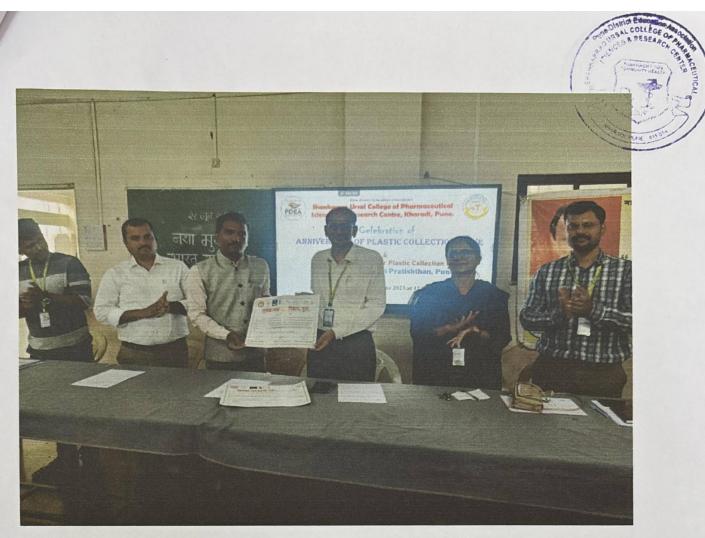

# Special 7 days NSS Camp – Day 2

Day 2<sup>nd</sup> of the NSS Camp – 24/12/2023 on this day NSS Volunteers were assigned school cleaning activity, collection of plastic from the school and conserving the plants in the school. In which students cleaned the surrounding premises of Mallikarjun Vidyalaya collected the plastic waste and gardened the plants. In the evening session special arrangement of Bharud was done for the NSS volunteers. In which Mr. Anil Kengar performed the Bharud and NSS volunteers were entertained and their knowledge was lit up. The Atlast overreview meeting was held, and volunteers were informed of the schedule for the next upcoming day.

School cleaning activity - Plastic collection and tree conservation.

Plastic collection drive by NSS volunteers at Mallikarujn vidyalaya.