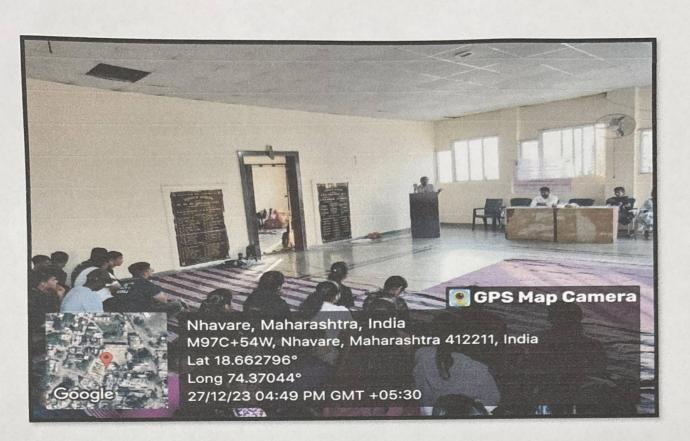

Day one of the NSS camp, 23/12/23, On this day inauguration of the NSS special camp was done in the college. Later then Volunteers left for the camp . After reaching there on the initial day, dignitaries and our Principal Dr. Ashok Bhosale did sastra pujan (weapons worship). The NSS volunteers accommodations were then properly arranged. The accomplished work included cleaning the Grampanchayat Karyalaya and Ambedkar Bhavan in Nhavare village, after which dinner was prepared by the allocated group and the surrounding area was cleaned by the rest of the groups. Then at last over-review meeting was held, and volunteers were informed of the schedule for the upcoming day.

Inauguration and best wishes was given for the special seven days NSS Camp in our college by Dr. Ashok Bhosale Principal of the college and all the staff.

Inauguration of special seven days NSS Camp - At Nhavare