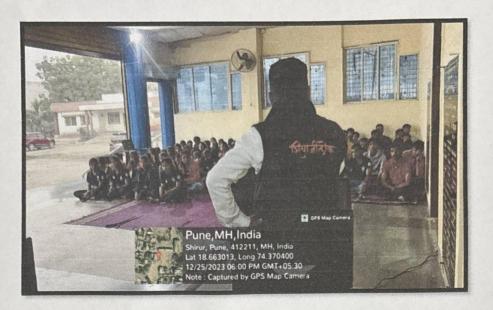

Inauguration and best wishes was given for the special seven days NSS Camp in our college by Dr. Ashok Bhosale Principal of the college and all the staff.

Inauguration of special seven days NSS Camp - At Nhavare

Sastrapujan by the hand of dignitaries from the village Dr Ashok Bhosale Principal of the college and the NSS officers.

Inauguration function in front of Gram Panchayat Karyalaya.

Ms. Kiran Ghule

Niti

Mr. Nitin Neharkar