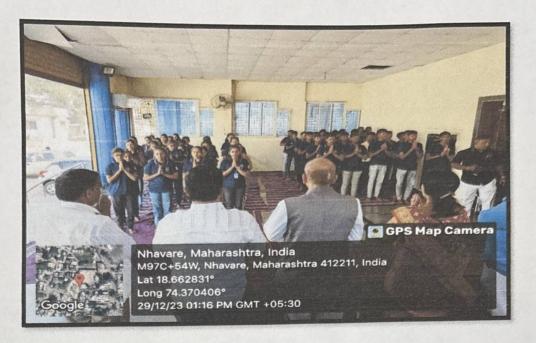

# Special 7 days NSS Camp – Day 7

Day 6th of the NSS Camp - December 29, 2023: Last day of the NSS camp. On this day volunteers cleaned the entire premises as it was the last day and farewell of the NSS camp. All the dignitaries from the village Nhavare, Principal of Mallikarjun Vidyalaya, Principal of our college were present during the NSS farewell. All the NSS officers, teaching staff as well as the NSS student coordinators were felicitated by the hands of the dignitaries. NSS volunteers sung the NSS geet and prayer. They shared their experiences of seven day's camp. NSS prayer was done. Villagers and dignitaries were thanked for giving us the permission for the camp. Later they wished the volunteers for their bright future and vote of thanks was given by the NSS officer Ms. Kiran Ghule and program was winded up.

#### NSS Prayer on last day of NSS camp

31

Page 1 of 3

NSS volunteer Ms. Payal Garad sharing her experience about seven days special NSS camp.

Volunteers singing NSS prayer on the day of closing ceremony.