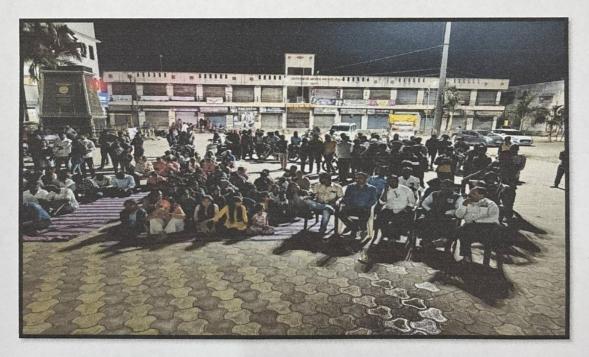

# Special 7 days NSS Camp – Day 7

Day 6th of the NSS Camp - December 29, 2023: Last day of the NSS camp. On this day volunteers cleaned the entire premises as it was the last day and farewell of the NSS camp. All the dignitaries from the village Nhavare, Principal of Mallikarjun Vidyalaya, Principal of our college were present during the NSS farewell. All the NSS officers, teaching staff as well as the NSS student coordinators were felicitated by the hands of the dignitaries. NSS volunteers sung the NSS geet and prayer. They shared their experiences of seven day's camp. NSS prayer was done. Villagers and dignitaries were thanked for giving us the permission for the camp. Later they wished the volunteers for their bright future and vote of thanks was given by the NSS officer Ms. Kiran Ghule and program was winded up.

Cultural activities were taken the village.

Closing ceremony for special 7 days NSS Camp was done - 29/12/2023

NSS prayer on the day of farewell.

Mr. Nitin Neharkar

SNKarkhil.

Ms. Shubhangi Karkhile

Ms. Kiran Ghule