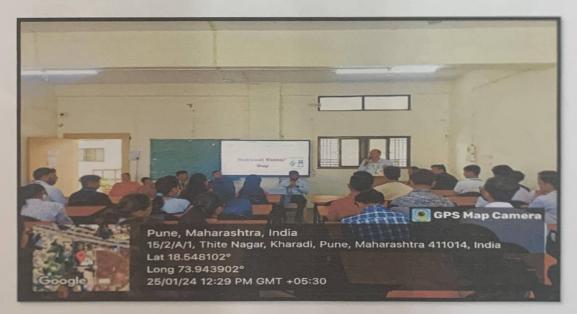

Pune

## Report

### **National Voters Day**

#### 25/01/2024

National Voters Day was celebrated on January 25<sup>th</sup> 2024. Ms. Shubhangi Karkhile anchored the program and delivered the preamble. Mr. Nitin Neharkar gave the pledge for the program. Students were made aware on the importance of voting and their right to vote, and a program was implemented to encourage young people to engage in the democratic process. It not only encourages youth to engage in the election process, but it also emphasizes that the right to vote is a fundamental right. Students from B. Pharmacy and D. Pharmacy actively participated in the presentation and gave an insightful speech. Then, our Principal, Dr. Ashok Bhosale Sir, addressed the students, and Mr. Nitin Neharkar presented the vote of gratitude.



Dr. Ashok Bhosale addressing the students on National Voters Day.



#### Students taking the pledge of National Voters Day



Student Delivering the speech and spreading awareness on importance of voting.

Mr. Nitin Neharkar NSS Coordinator

Ms. Shubhangi Karkhile

**NSS** Coordinator

2

Dr. Ashok Bhosale

PD. E. A's Shankarrao Ursal College of Pharmaceutical Sciences & Research Centre Kharahi, Pune-411014

47

Pune District Education Association's Shankarrao Ursal College of Pharmaceutical Sciences and Research Centre, Kharadi, Pune-14.

### Staff Attendances

# **National Voters' Day**

| Nr.       Name of Staff       Designation       Mob. No.       Supername         1.       Dr. Suit Kakade       hsst Prof.       9375642600       555         2.       User 2.3.       Asst Prof.