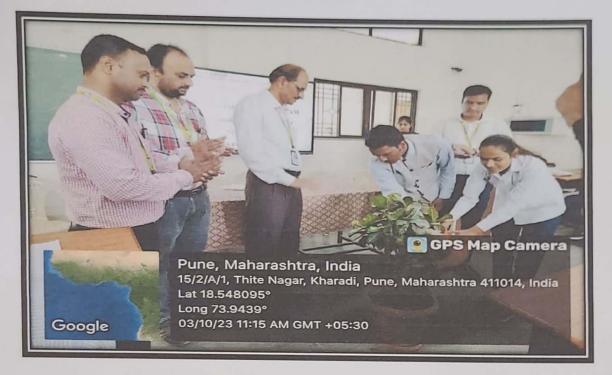

Day one of the NSS camp, 23/12/23, On this day inauguration of the NSS special camp was done in the college. Later then Volunteers left for the camp . After reaching there on the initial day, dignitaries and our Principal Dr. Ashok Bhosale did sastra pujan (weapons worship). The NSS volunteers accommodations were then properly arranged. The accomplished work included cleaning the Grampanchayat Karyalaya and Ambedkar Bhavan in Nhavare village, after which dinner was prepared by the allocated group and the surrounding area was cleaned by the rest of the groups. Then at last over-review meeting was held, and volunteers were informed of the schedule for the upcoming day.

Inauguration and best wishes was given for the special seven days NSS Camp in our college by Dr. Ashok Bhosale Principal of the college and all the staff.

Inauguration of special seven days NSS Camp - At Nhavare

Sastrapujan by the hand of dignitaries from the village Dr Ashok Bhosale Principal of the college and the NSS officers.

Inauguration function in front of Gram Panchayat Karyalaya.

Ms. Kiran Ghule

Niti

Mr. Nitin Neharkar