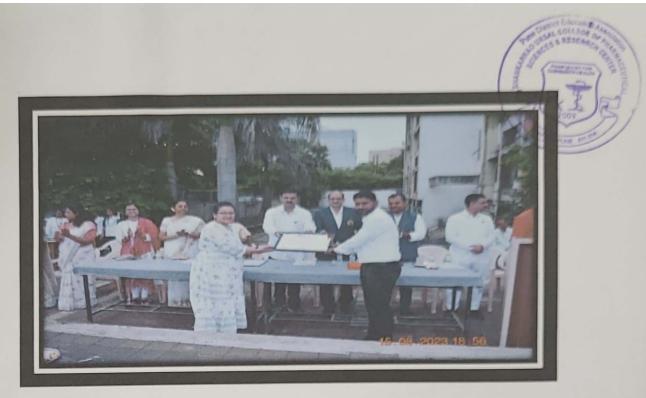

Day one of the NSS camp, 23/12/23, On this day inauguration of the NSS special camp was done in the college. Later then Volunteers left for the camp . After reaching there on the initial day, dignitaries and our Principal Dr. Ashok Bhosale did sastra pujan (weapons worship). The NSS volunteers accommodations were then properly arranged. The accomplished work included cleaning the Grampanchayat Karyalaya and Ambedkar Bhavan in Nhavare village, after which dinner was prepared by the allocated group and the surrounding area was cleaned by the rest of the groups. Then at last over-review meeting was held, and volunteers were informed of the schedule for the upcoming day.

Sastrapujan by the hand of dignitaries from the village Dr Ashok Bhosale Principal of the college and the NSS officers.

Inauguration function in front of Gram Panchayat Karyalaya.

Ms. Kiran Ghule

Niti

Mr. Nitin Neharkar