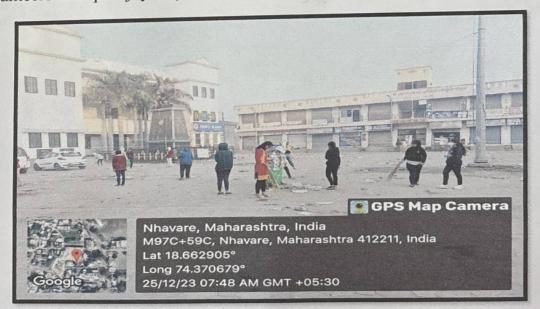

# Special 7 days NSS Camp – Day 2

Day 2<sup>nd</sup> of the NSS Camp – 24/12/2023 on this day NSS Volunteers were assigned school cleaning activity, collection of plastic from the school and conserving the plants in the school. In which students cleaned the surrounding premises of Mallikarjun Vidyalaya collected the plastic waste and gardened the plants. In the evening session special arrangement of Bharud was done for the NSS volunteers. In which Mr. Anil Kengar performed the Bharud and NSS volunteers were entertained and their knowledge was lit up. The Atlast overreview meeting was held, and volunteers were informed of the schedule for the next upcoming day.

School cleaning activity - Plastic collection and tree conservation.

Plastic collection drive by NSS volunteers at Mallikarujn vidyalaya.