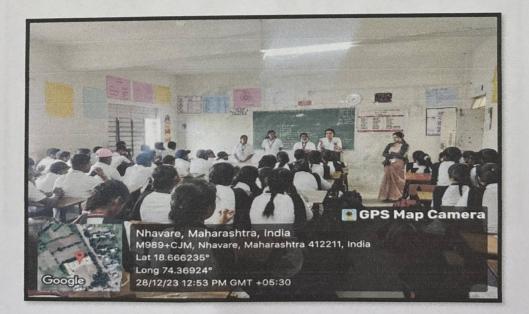

# Special 7 days NSS Camp – Day 6

Day 6th of the NSS Camp - December 28, 2023: Day sixth of the NSS camp was utilized by the volunteers for cleaning the premises in front of Gram Panchayat Karyalaya and Ambedkar bhavan. Then volunteers were taken to the Mallikarjun Vidyalaya in Nhavare village for teaching the students in which falicitation of NSS officers were done by the respected staff from the school. Later volunteers gave the seminar on the topics such as career guidance, preparation of competitive exams and taught some of the subjects they had interest in. After that Dengue awareness rally was conducted in the village which was done to spread social awareness among the villagers. Leaflets were distributed in the village which hold the content regarding the dengue prevention. In the evening session gathering and cultural activities were arranged in the Ambedkar Bhavan for the villagers. In which volunteers participated in various activities like dancing, singing etc. Villagers responded and enjoyed the performances.

Volunteers giving seminar on career guidance in Mallikarjun vidyalaya.

Page 1 of 3

NSS volunteers teaching the students in Mallikarjun school

NSS volunteers distributing the flyers during the Dengue awareness rally.