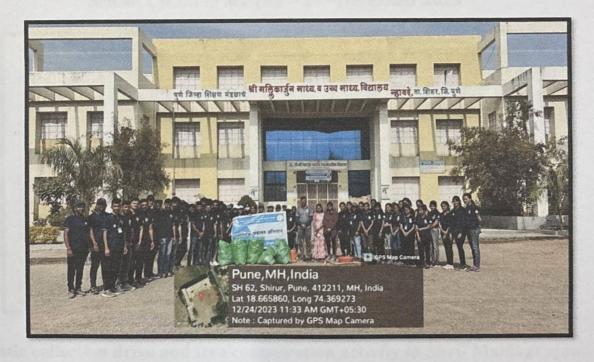

# Special 7 days NSS Camp – Day 2

Day 2<sup>nd</sup> of the NSS Camp – 24/12/2023 on this day NSS Volunteers were assigned school cleaning activity, collection of plastic from the school and conserving the plants in the school. In which students cleaned the surrounding premises of Mallikarjun Vidyalaya collected the plastic waste and gardened the plants. In the evening session special arrangement of Bharud was done for the NSS volunteers. In which Mr. Anil Kengar performed the Bharud and NSS volunteers were entertained and their knowledge was lit up. The Atlast overreview meeting was held, and volunteers were informed of the schedule for the next upcoming day.

School cleaning activity - Plastic collection and tree conservation.

Plastic collection drive by NSS volunteers at Mallikarujn vidyalaya.

### Inauguration of special 7 days NSS camp at Nhavare

Plastic Collection activity and tree conservation at Mallikarjun Vidyalaya.

School Cleaning activity – 24<sup>th</sup> December 2023

Plastic collection drive and tree conservation activity in Shri- Mallikarujun School Nhavare