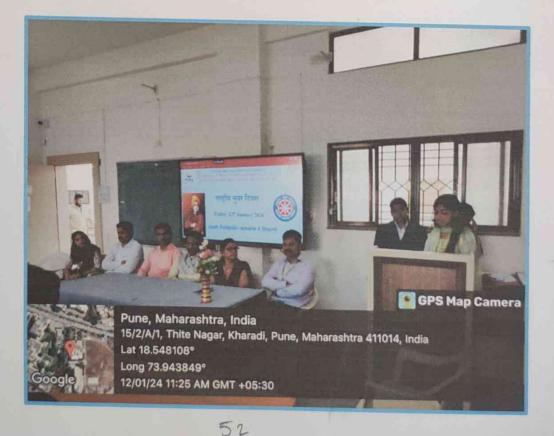

Day one of the NSS camp, 23/12/23, On this day inauguration of the NSS special camp was done in the college. Later then Volunteers left for the camp . After reaching there on the initial day, dignitaries and our Principal Dr. Ashok Bhosale did sastra pujan (weapons worship). The NSS volunteers accommodations were then properly arranged. The accomplished work included cleaning the Grampanchayat Karyalaya and Ambedkar Bhavan in Nhavare village, after which dinner was prepared by the allocated group and the surrounding area was cleaned by the rest of the groups. Then at last over-review meeting was held, and volunteers were informed of the schedule for the upcoming day.

Inauguration and best wishes was given for the special seven days NSS Camp in our college by Dr. Ashok Bhosale Principal of the college and all the staff.

Inauguration of special seven days NSS Camp - At Nhavare

Sastrapujan by the hand of dignitaries from the village Dr Ashok Bhosale Principal of the college and the NSS officers.

Inauguration function in front of Gram Panchayat Karyalaya.

Ms. Kiran Ghule

Niti

Mr. Nitin Neharkar