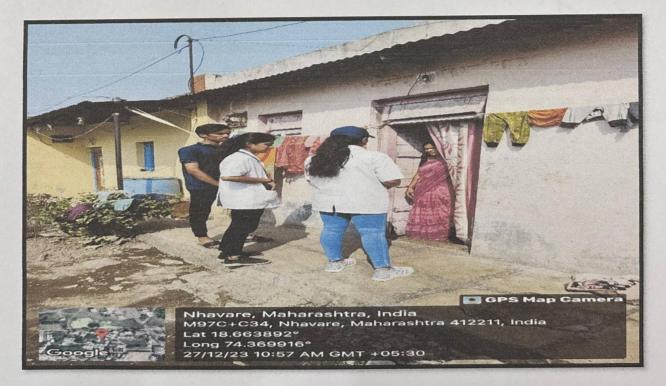

## Special 7 days NSS Camp – Day 5

Day 5th of the NSS Camp - December 27, 2023: On this day, Volunteers did the new voter registration in village Nhavare. They went home to home in the village and asked the villagers for the voter card and for those are recently eighteen completed and want to apply for the voting card. Later on cleaning of premises near Gram Panchayat Karyalaya and Ambedkar Bhavan was done. In the evening session seminar was organized on the topic Rashtrapita Mahatma Gandhi. The seminar was delivered by Mr. Pravin More.

New voter registration activity was conducted in the village- 27/12/23

Page 1 of 2

Mr. Pravin More addressing the students on Mahatma Gandhi- Father of nation.

Ms. Kiran Ghule

Mr. Nitin Neharkar

NSS- Coordinator