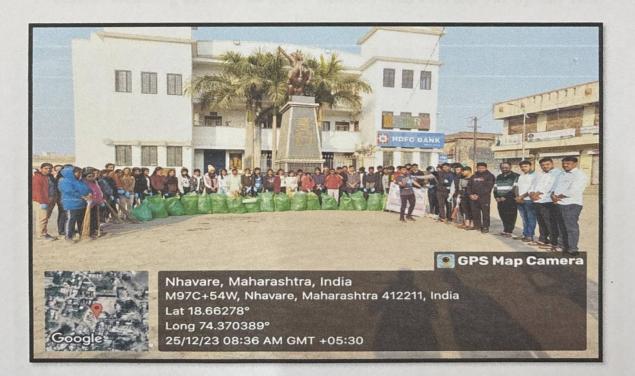

# Special 7 days NSS Camp – Day 3

Day 3 of the NSS Camp - December 25, 2023: On this day, NSS Volunteers were tasked with cleaning the Gram Panchayat premises and market area. As there was a weekly market the day before. NSS volunteers cleaned the area they were assigned. Dry and wet garbage were segregated, and plastic was collected. A total of 18 bags of plastic and dry waste, as well as 25 bags of wet garbage, have been cleaned from the market premises. The volunteers were subsequently taken to the Datta temple in the village area to clean the temple premises as there was Datta Jayanti the next day. The Datta temple's entire premises were cleaned by NSS volunteers. Prof. Tushar Humbe performed a Shivvyakhan in the evening which was organized by the NSS officers and everyone took part in the program enthusiastically. Then later hypnotism program was organized and Mr. Mukund Dendge conducted the whole hypnotism session and both the villagers and NSS volunteers took part joyfully and enjoyed the session immensely.

Cleaning of market area and seperation of wet and dry garbage along with the collection of plastc was done by the NSS volunteers after the weekly market at Nhavare.

Page 1 of 4

Plastic Collection Drive at Nhavare – Total 18 bags plastic were collected and 25 bags wet garbage was collected after the weekly market .