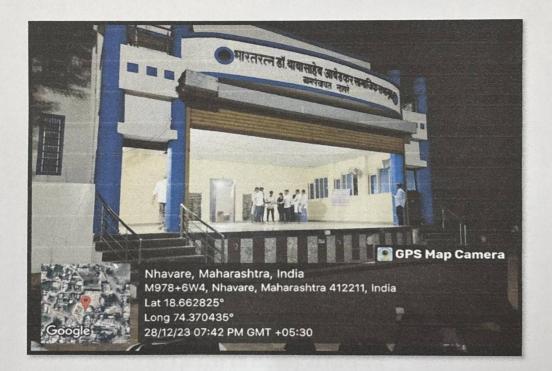

Day one of the NSS camp, 23/12/23, On this day inauguration of the NSS special camp was done in the college. Later then Volunteers left for the camp . After reaching there on the initial day, dignitaries and our Principal Dr. Ashok Bhosale did sastra pujan (weapons worship). The NSS volunteers accommodations were then properly arranged. The accomplished work included cleaning the Grampanchayat Karyalaya and Ambedkar Bhavan in Nhavare village, after which dinner was prepared by the allocated group and the surrounding area was cleaned by the rest of the groups. Then at last over-review meeting was held, and volunteers were informed of the schedule for the upcoming day.

Inauguration and best wishes was given for the special seven days NSS Camp in our college by Dr. Ashok Bhosale Principal of the college and all the staff.

Inauguration of special seven days NSS Camp - At Nhavare