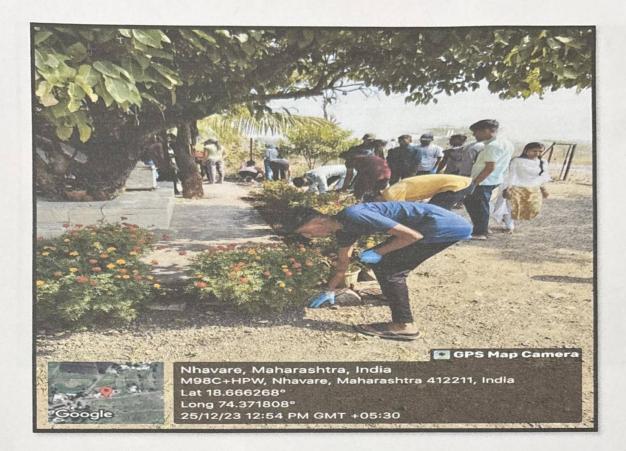

# Special 7 days NSS Camp – Day 2

Day 2<sup>nd</sup> of the NSS Camp – 24/12/2023 on this day NSS Volunteers were assigned school cleaning activity, collection of plastic from the school and conserving the plants in the school. In which students cleaned the surrounding premises of Mallikarjun Vidyalaya collected the plastic waste and gardened the plants. In the evening session special arrangement of Bharud was done for the NSS volunteers. In which Mr. Anil Kengar performed the Bharud and NSS volunteers were entertained and their knowledge was lit up. The Atlast overreview meeting was held, and volunteers were informed of the schedule for the next upcoming day.

School cleaning activity - Plastic collection and tree conservation.

Plastic collection drive by NSS volunteers at Mallikarujn vidyalaya.