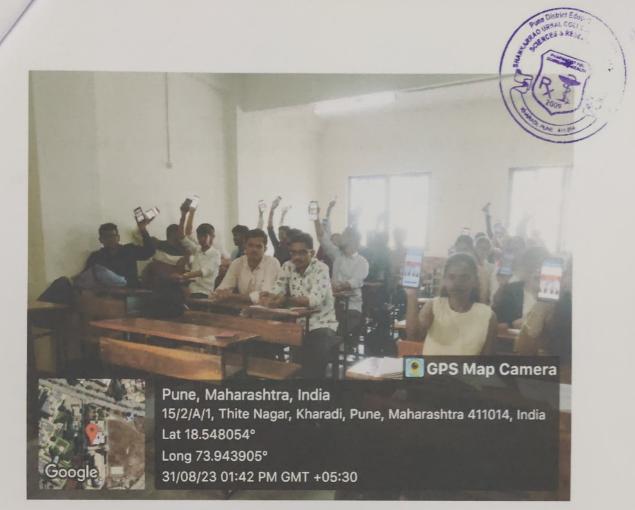

# Winter Special Seven Days NSS Camp - Day 1

NSS camp 2023-24 was organized by PDEA's SUCOPSRC, Kharadi from 23<sup>rd</sup> December- 29<sup>th</sup> December 2023 at the village **A/P**, **Nhavare**, **Tal- Shirur**, **Dist. Pune.** Total (75 nos.) NSS volunteers were enrolled for this camp as per first come first serve basis. In addition, three teaching staff and two peons were assigned full time duty for the safety and security of the NSS volunteers. All NSS volunteers were divided into 7 groups and one member from each group was nominated as group leader for smooth conduct of camp activity.

Day one of the NSS camp, 23/12/23, On this day inauguration of the NSS special camp was done in the college. Later then Volunteers left for the camp . After reaching there on the initial day, dignitaries and our Principal Dr. Ashok Bhosale did sastra pujan (weapons worship). The NSS volunteers accommodations were then properly arranged. The accomplished work included cleaning the Grampanchayat Karyalaya and Ambedkar Bhavan in Nhavare village, after which dinner was prepared by the allocated group and the surrounding area was cleaned by the rest of the groups. Then at last over-review meeting was held, and volunteers were informed of the schedule for the upcoming day.