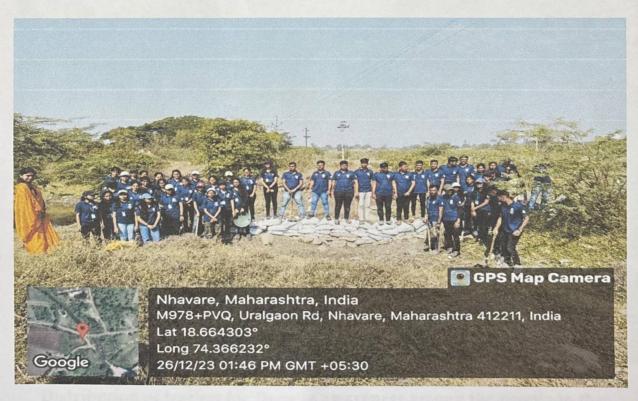

Inauguration of special seven days NSS Camp - At Nhavare

Sastrapujan by the hand of dignitaries from the village Dr Ashok Bhosale Principal of the college and the NSS officers .

37

Page 4 of 11

Inauguration and best wishes was given for the special seven days NSS Camp in our college by Dr. Ashok Bhosale Principal of the college and all the staff.

Inauguration of special seven days NSS Camp - At Nhavare

Sastrapujan by the hand of dignitaries from the village Dr Ashok Bhosale Principal of the college and the NSS officers.

Inauguration function in front of Gram Panchayat Karyalaya.

Ms. Kiran Ghule

Niti

Mr. Nitin Neharkar